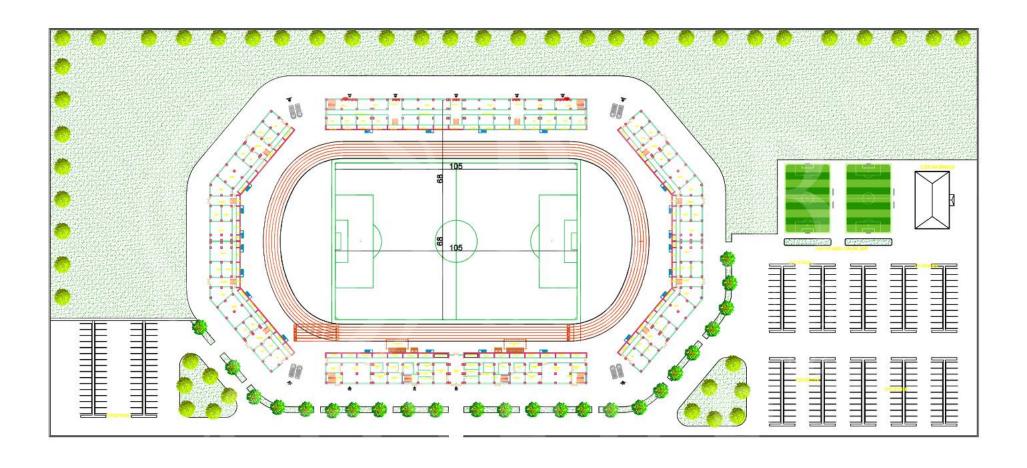

#### GENERAL LAYOUT ARCHITECTURAL PLAN

## **STADIUM**

- **STANDARD FOOTBALL FIELD**
- **2** ATHLETICS TRACK
- **3 TRIBUNES**
- **4** MULTI-PURPOSE SPORTS FIELD
- **5** FOOTBALL TRAINING FIELD
- **6 COMMON SPACE**
- **7 CAR PARKING AREA**