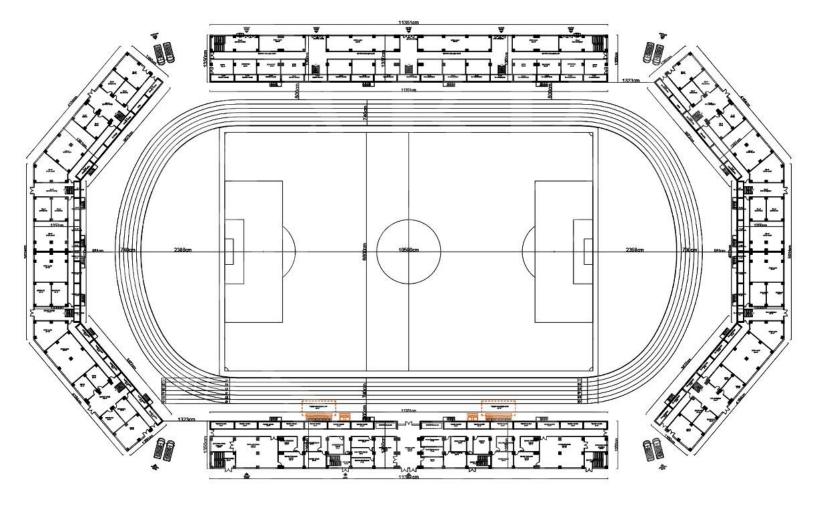

#### GENERAL LAYOUT ARCHITECTURAL PLAN

## **STADIUM**

- **STANDARD FOOTBALL FIELD**
- **2** ATHLETICS TRACK
- **3 TRIBUNES**
- **4** MULTI-PURPOSE SPORTS FIELD
- **5** FOOTBALL TRAINING FIELD
- **6 COMMON SPACE**
- **7 CAR PARKING AREA**

#### TECHNICAL SPECIFICATIONS

- 30.000m2 Total construction area
- 2.500m2 indoor construction area
- 7.140m2 FIFA standards football field
- 3.500 m2 Sandwich system running track
- 30.000 seating capacity roofed tribunes
- 200 VIP Tribunes,
- 13 Protocol Tribunes
- 10 persons loca
- Goal post and nets,
- Corner poles
- Substitute benches
- Referee bench
- Ligthing system
- Led Score Board
- Fire system
- Emergency alert system
- O Car parking area for 100 cars
- Sound system (Optional)

#### **LIVING** AREAS

- Cafeterias
- Fitnes center
- Locker rooms
- Referee locker rooms
- Public restrooms
- Disbaled restrooms
- Observers and representatives rooms
- Meeting rooms
- Facility supervisor room
- Staff rooms
- Security rooms
- Offices
- UPS room
- Electricity controlling room
- Camera System (Optional)
- Card access control system (Optional)
- Generator (Optional)