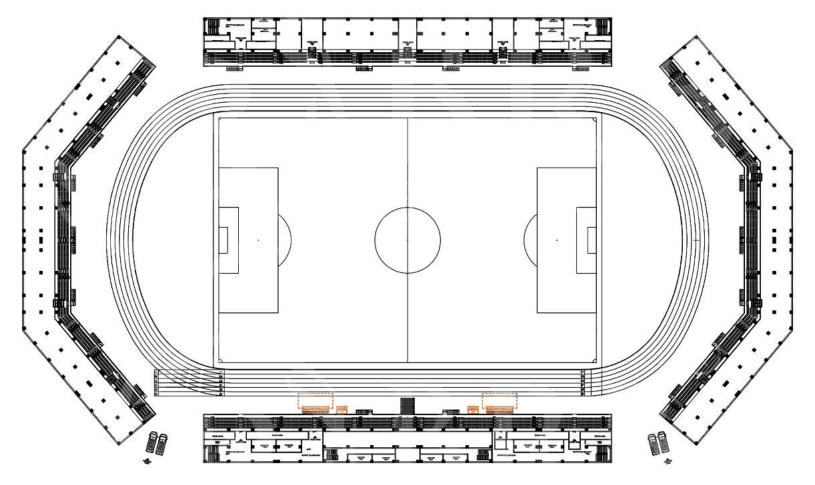

he floor has a surface, which prevents slipping.



#### **Natural Appearance**

It is produced with monofilament yarns for aesthetic and more natural appearance



#### **High UV Resistance**

It is produced with special UV resistant additive. Besides being resistant to UV rays, it is also resistant to cold weather



#### **Nature Friendly**

Our products are manufactured with environmental awareness and consist of recyclable materials with the use of effective technology and compone



#### **SANDWICH SYSTEM**





reformsports.com































































































































































#### GENERAL LAYOUT ARCHITECTURAL PLAN













#### GROUND FLOOR ARCHITECTURAL PLAN













## FIRST FLOOR ARCHITECTURAL PLAN

























|                 | NUMBER/<br>SAYI | COLCUR/<br>RENK | SQUARE METERS/<br>METREKARE | VENUE NAME/<br>MAHAL ADI         |  |
|-----------------|-----------------|-----------------|-----------------------------|----------------------------------|--|
|                 | 1               |                 | 47.00 m²                    | Audience Entry<br>Seylral Girişi |  |
|                 | 2               |                 | 65.00 m²                    | Store<br>Depo                    |  |
|                 | 3               |                 | 33.00 m <sup>a</sup>        | Audience Entry<br>Seyirol Girişi |  |
|                 | 4               |                 | 31.00 m²                    | Store<br>Depo