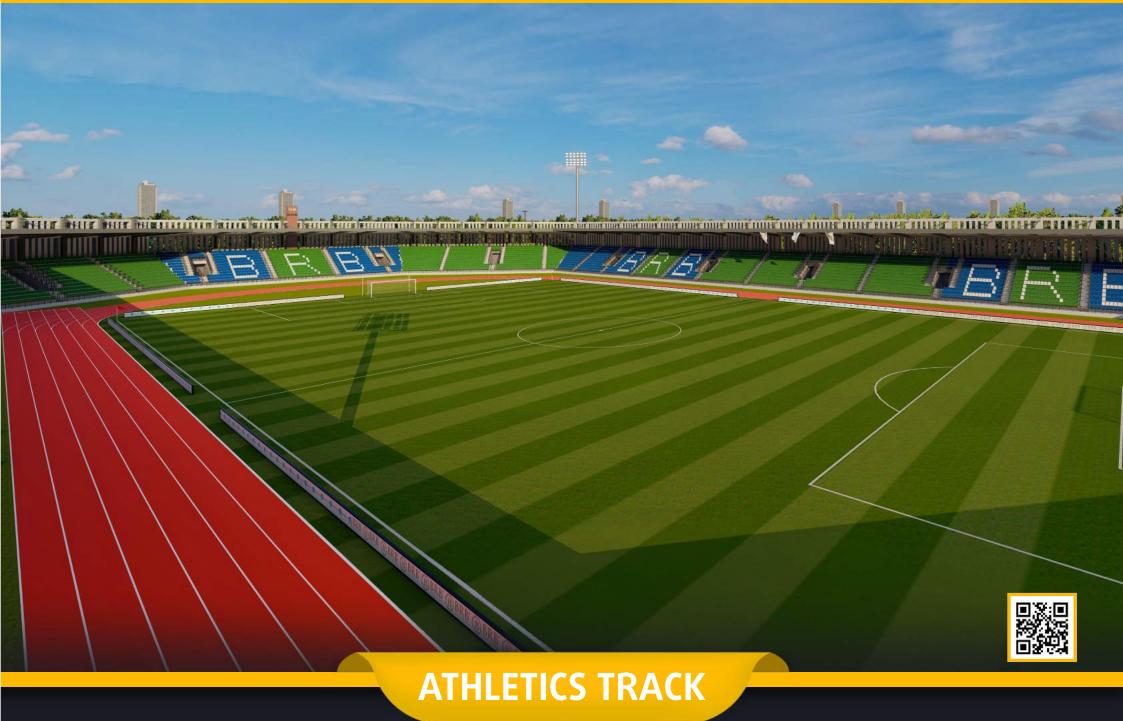

#### **MIDDLE EAST**

SAUDI ARABIA BAHRAIN
KUWAIT YEMEN
QATAR LEBANON
UAE JORDAN
OMAN CYPRUS
IRAQ KKTC

20.000 SEATS STADIUM

- Football and athletics playgrounds in accordance with the FIFA and World Athletics standards
- Large circulation area on the ground floor that can accommodate the general public.
- Overed Tribunes, technical rooms, cafes and offices.

20.000 SEATS CAPACITY

SUITABLE FOR THE OLYMPIC GAMES