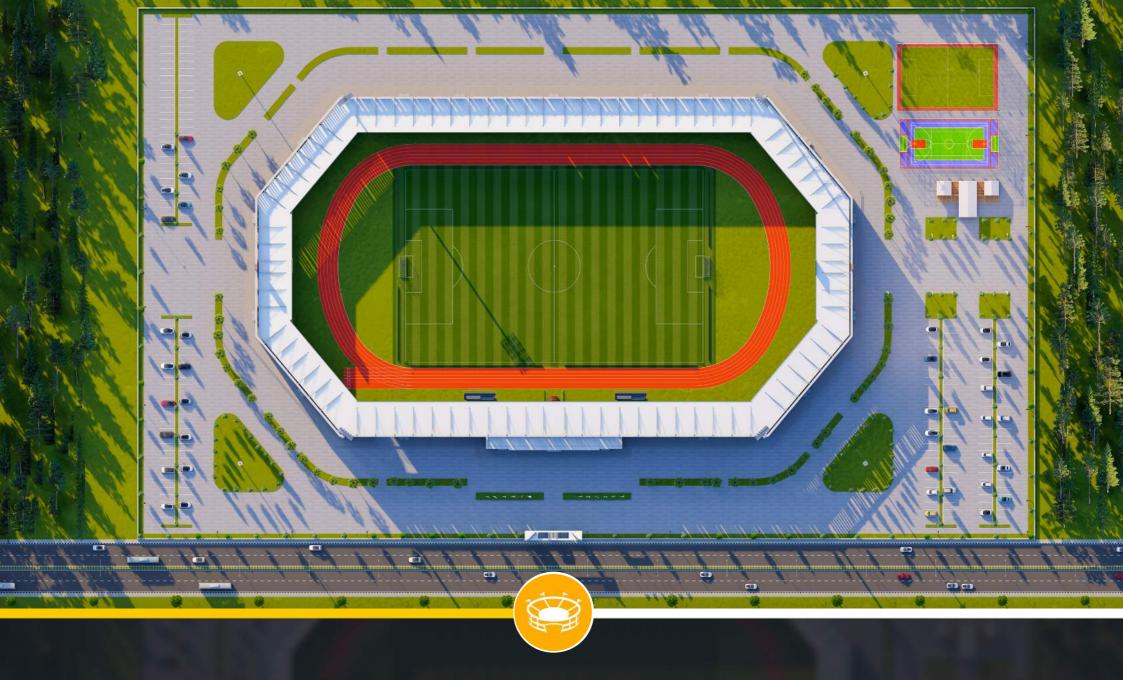

20.000 Seats Stadium

#### **MIDDLE EAST**

SAUDI ARABIA BAHRAIN
KUWAIT YEMEN
QATAR LEBANON
UAE JORDAN
OMAN CYPRUS
IRAQ KKTC

20.000 SEATS STADIUM

- Football and athletics playgrounds in accordance with the FIFA and World Athletics standards
- Large circulation area on the ground floor that can accommodate the general public.
- Overed Tribunes, technical rooms, cafes and offices.

20.000 SEATS CAPACITY

SUITABLE FOR THE OLYMPIC GAMES