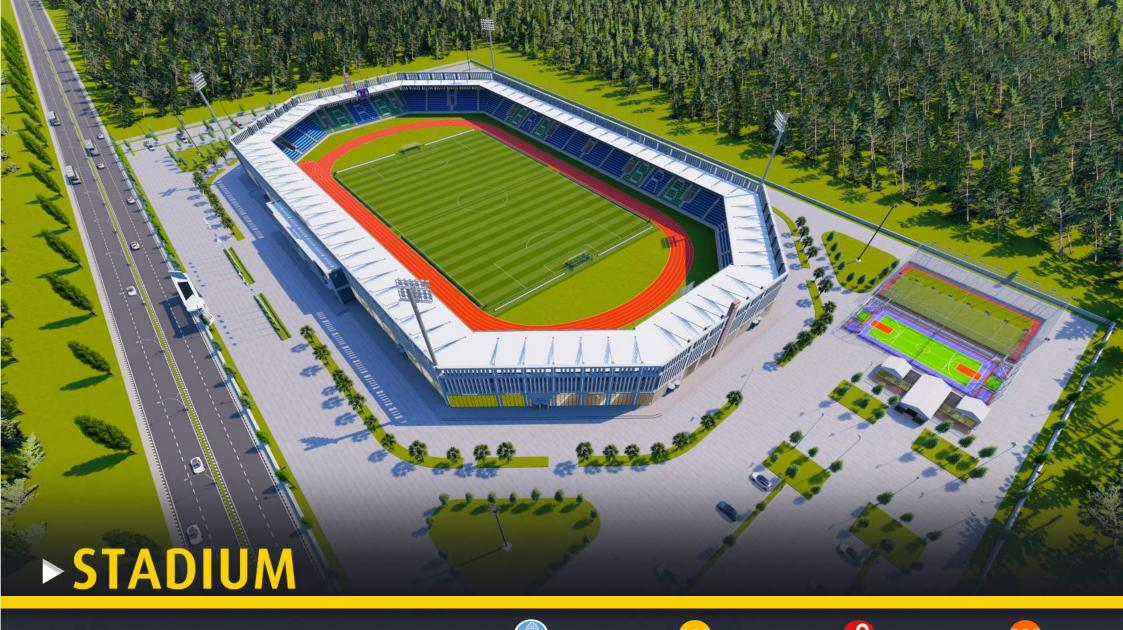

20.000 Seats Stadium

#### **MIDDLE EAST**

SAUDI ARABIA BAHRAIN
KUWAIT YEMEN
QATAR LEBANON
UAE JORDAN
OMAN CYPRUS
IRAQ KKTC

20.000 SEATS STADIUM

- Football and athletics playgrounds in accordance with the FIFA and World Athletics standards
- Large circulation area on the ground floor that can accommodate the general public.
- Overed Tribunes, technical rooms, cafes and offices.

20.000 SEATS CAPACITY

SUITABLE FOR THE OLYMPIC GAMES