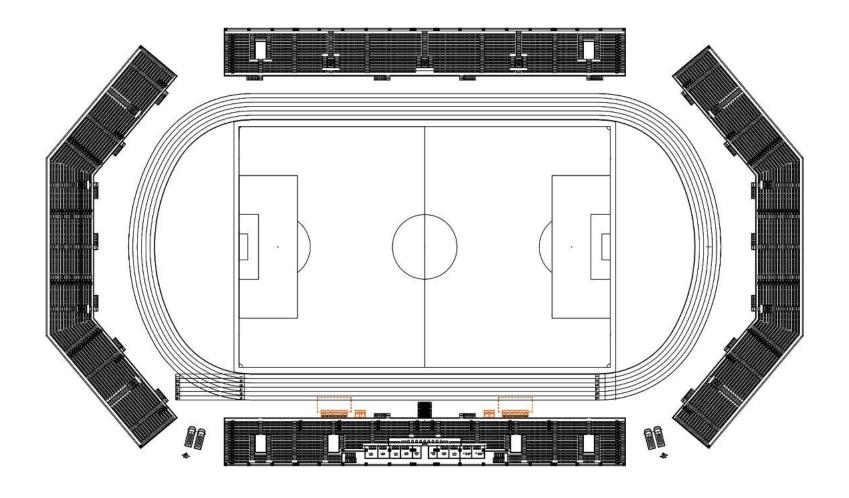

.



#### **Natural Appearance**

It is produced with monofilament yarns for aesthetic and more natural appearance



#### **High UV Resistance**

It is produced with special UV resistant additive. Besides being resistant to UV rays, it is also resistant to cold weather



#### **Nature Friendly**

Our products are manufactured with environmental awareness and consist of recyclable materials with the use of effective technology and compone



#### **SANDWICH SYSTEM**





reformsports.com































































































































































#### GENERAL LAYOUT ARCHITECTURAL PLAN













#### GROUND FLOOR ARCHITECTURAL PLAN













## FIRST FLOOR ARCHITECTURAL PLAN

























|                 | NUMBER/<br>SAYI | COLCUR/<br>RENK | SQUARE METERS/<br>METREKARE | VENUE NAME/<br>MAHAL ADI         |  |
|-----------------|-----------------|-----------------|-----------------------------|----------------------------------|--|
|                 | 1               |                 | 47.00 m²                    | Audience Entry<br>Seylral Girişi |  |
|                 | 2               |                 | 65.00 m²                    | Store<br>Depo                    |  |
|                 | 3               |                 | 33.00 m <sup>a</sup>        | Audience Entry<br>Seyirol Girişi |  |
|                 | 4               |                 | 31.00 m²                    | Store<br>Depo                    |  |
| NO              | 5               |