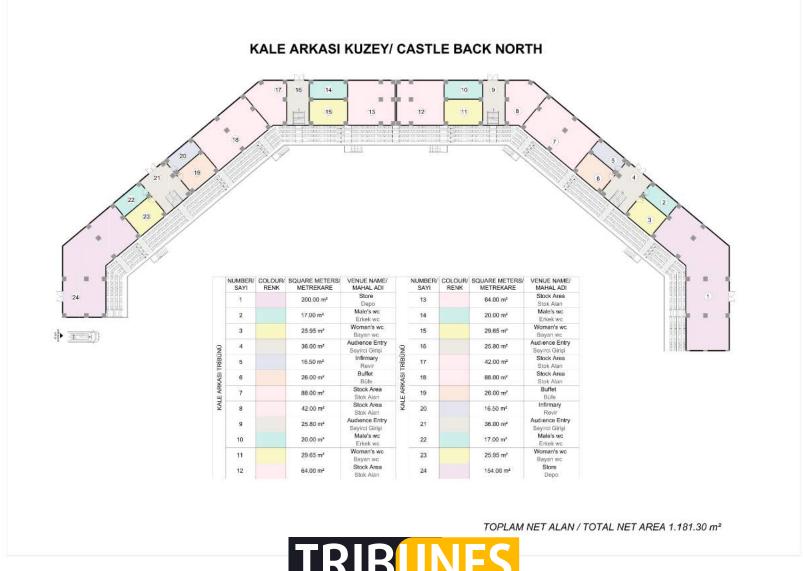

#### KALE ARKASI GÜNEY/ CASTLE BACK SOUTH

TOPLAM NET ALAN / TOTAL NET AREA 1.181.30 m<sup>2</sup>