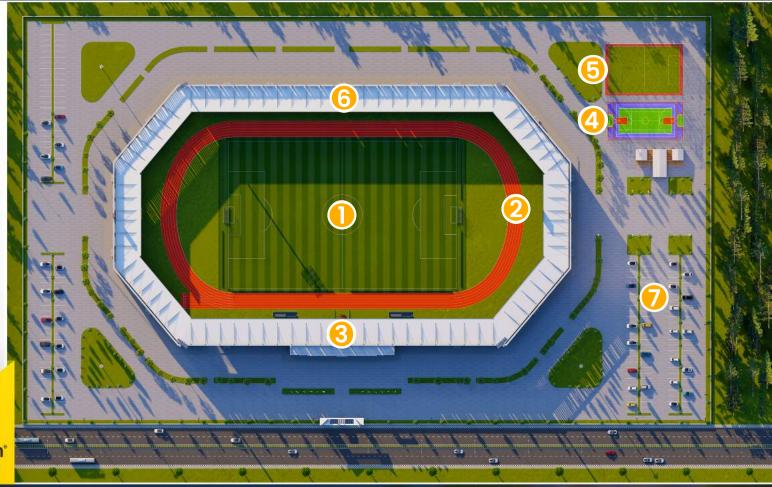

## **STADIUM**

- **STANDARD FOOTBALL FIELD**
- **2** ATHLETICS TRACK
- **3 TRIBUNES**
- **4** MULTI-PURPOSE SPORTS FIELD
- **5** FOOTBALL TRAINING FIELD
- **6 COMMON SPACE**
- **7 CAR PARKING AREA**