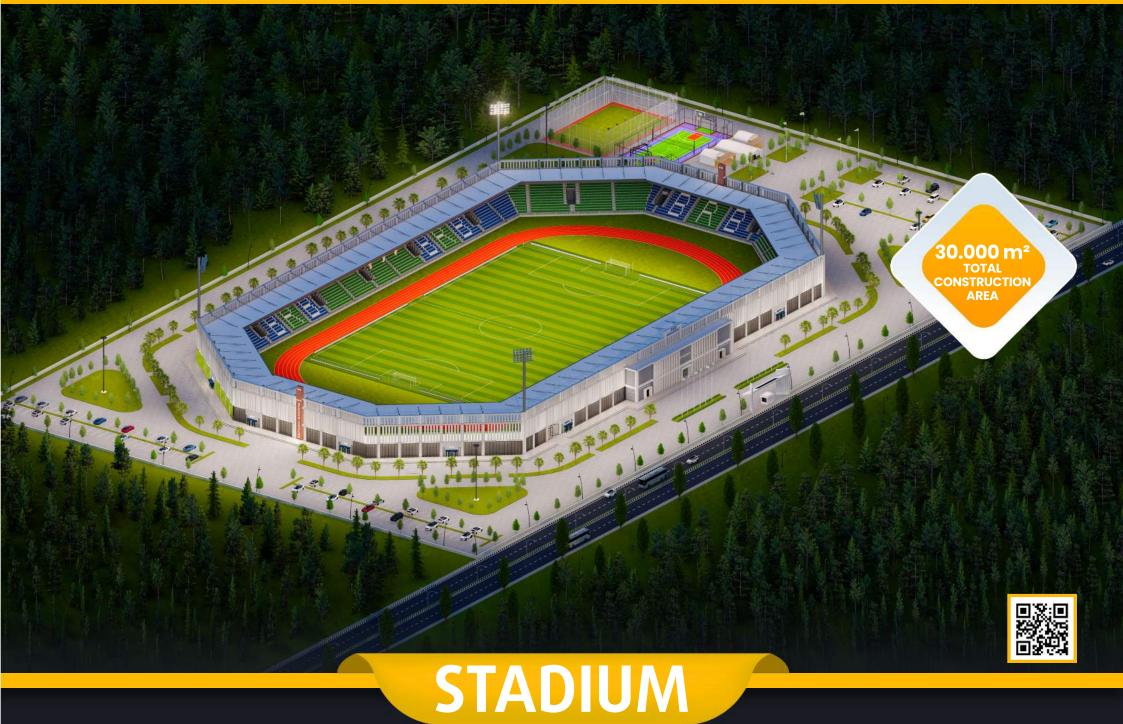

20.000 Seats Stadium

#### **MIDDLE EAST**

SAUDI ARABIA BAHRAIN
KUWAIT YEMEN
QATAR LEBANON
UAE JORDAN
OMAN CYPRUS
IRAQ KKTC

20.000 SEATS STADIUM

- Football and athletics playgrounds in accordance with the FIFA and World Athletics standards
- Large circulation area on the ground floor that can accommodate the general public.
- Overed Tribunes, technical rooms, cafes and offices.

20.000 SEATS CAPACITY

SUITABLE FOR THE OLYMPIC GAMES

#### TECHNICAL SPECIFICATIONS

- 30.000m2 Total construction area
- 2.500m2 indoor construction area
- 7.140m2 FIFA standards football field
- 3.500 m2 Sandwich system running track
- 30.000 seating capacity roofed tribunes
- 200 VIP Tribunes,
- 13 Protocol Tribunes
- 10 persons loca
- Goal post and nets,
- Corner poles
- Substitute benches
- Referee bench
- Ligthing system
- Led Score Board
- Fire system
- Emergency alert system
- O Car parking area for 100 cars
- Sound system (Optional)