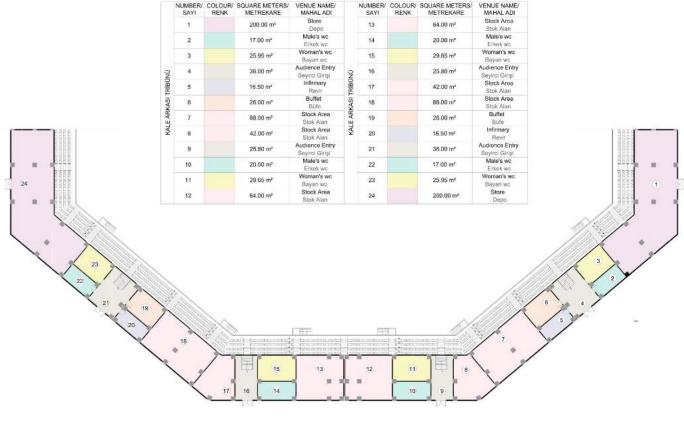

#### KALE ARKASI GÜNEY/ CASTLE BACK SOUTH

TOPLAM NET ALAN / TOTAL NET AREA 1.181.30 m<sup>2</sup>