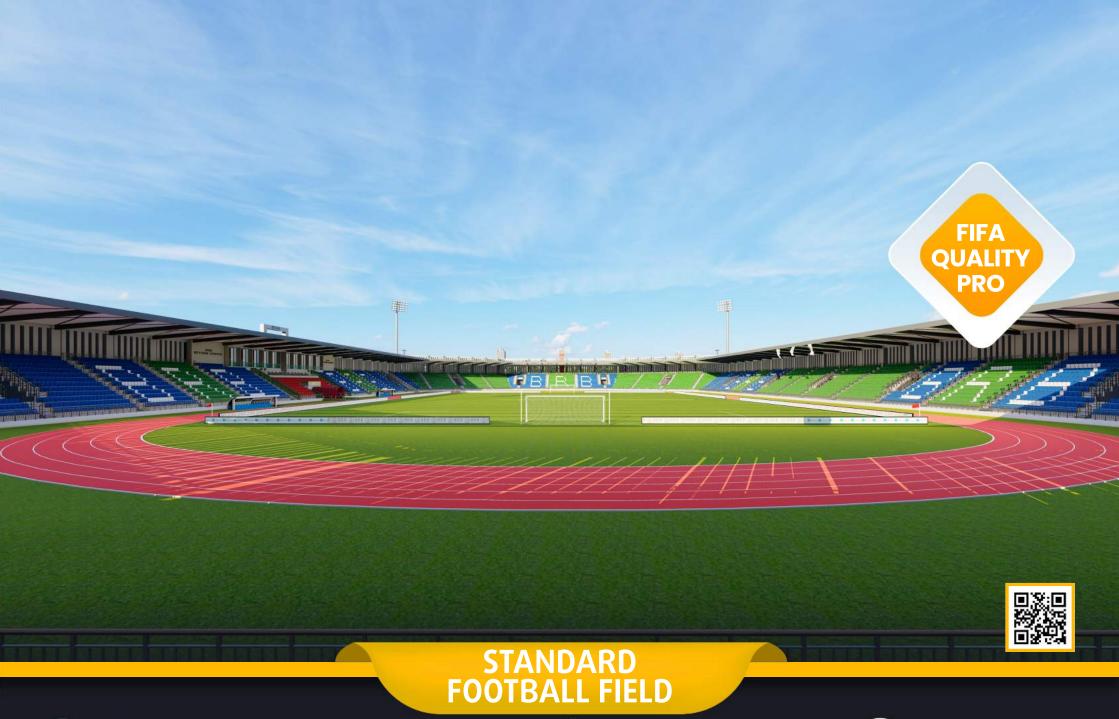

#### **MIDDLE EAST**

SAUDI ARABIA BAHRAIN
KUWAIT YEMEN
QATAR LEBANON
UAE JORDAN
OMAN CYPRUS
IRAQ KKTC

20.000 SEATS STADIUM

- Football and athletics playgrounds in accordance with the FIFA and World Athletics standards
- Large circulation area on the ground floor that can accommodate the general public.
- Overed Tribunes, technical rooms, cafes and offices.

#### TECHNICAL SPECIFICATIONS

- 30.000m2 Total construction area
- 2.500m2 indoor construction area
- 7.140m2 FIFA standards football field
- 3.500 m2 Sandwich system running track
- 30.000 seating capacity roofed tribunes
- 200 VIP Tribunes,
- 13 Protocol Tribunes
- 10 persons loca
- Goal post and nets,
- Corner poles
- Substitute benches
- Referee bench
- Ligthing system
- Led Score Board
- Fire system
- Emergency alert system
- O Car parking area for 100 cars
- Sound system (Optional)