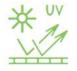

#### TECHNICAL SPECIFICATIONS

- 30.000m2 Total construction area
- 2.500m2 indoor construction area
- 7.140m2 FIFA standards football field
- 3.500 m2 Sandwich system running track
- 30.000 seating capacity roofed tribunes
- 200 VIP Tribunes,
- 13 Protocol Tribunes
- 10 persons loca
- Goal post and nets,
- Corner poles
- Substitute benches
- Referee bench
- Ligthing system
- Led Score Board
- Fire system
- Emergency alert system
- O Car parking area for 100 cars
- Sound system (Optional)