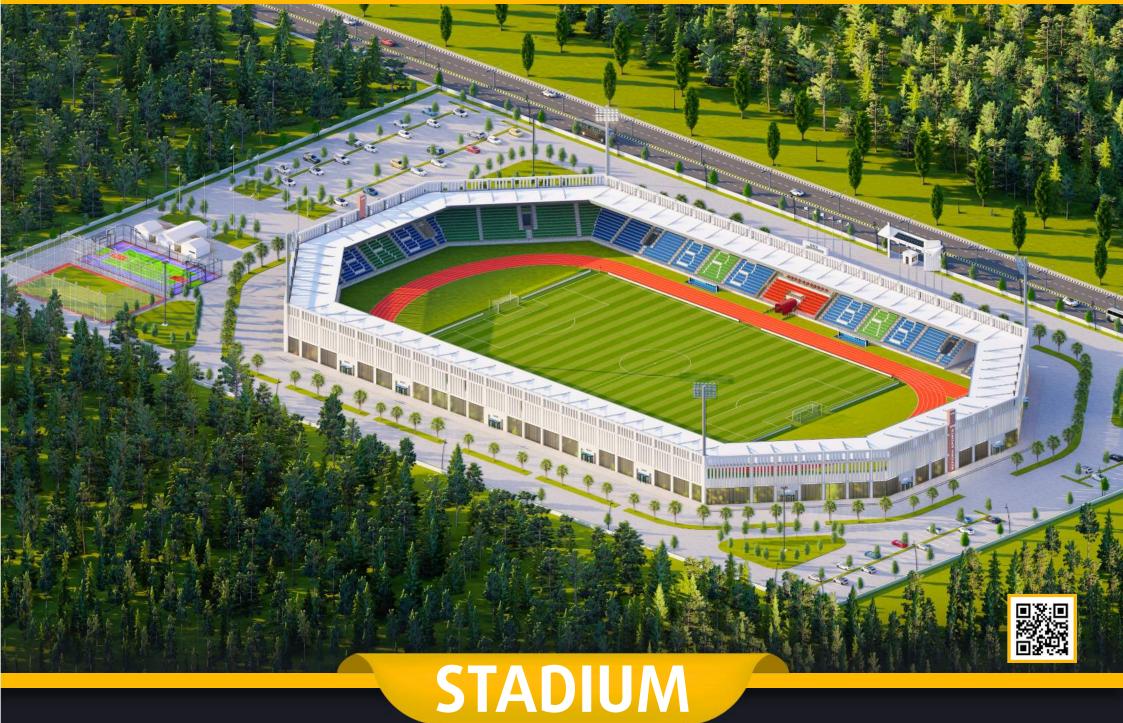

#### **MIDDLE EAST**

SAUDI ARABIA BAHRAIN
KUWAIT YEMEN
QATAR LEBANON
UAE JORDAN
OMAN CYPRUS
IRAQ KKTC

20.000 SEATS STADIUM

- Football and athletics playgrounds in accordance with the FIFA and World Athletics standards
- Large circulation area on the ground floor that can accommodate the general public.
- Overed Tribunes, technical rooms, cafes and offices.

20.000 SEATS CAPACITY

SUITABLE FOR THE OLYMPIC GAMES