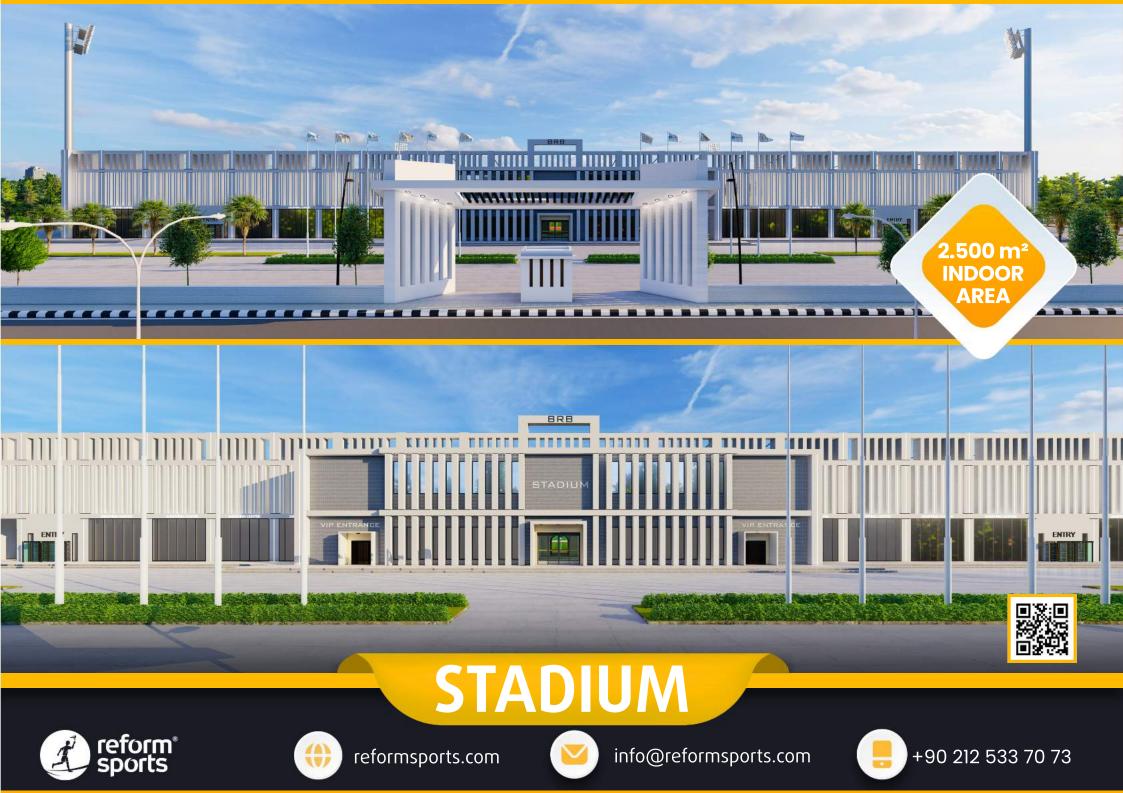

#### TECHNICAL SPECIFICATIONS

- 30.000m2 Total construction area
- 2.500m2 indoor construction area
- 7.140m2 FIFA standards football field
- 3.500 m2 Sandwich system running track
- 30.000 seating capacity roofed tribunes
- 200 VIP Tribunes,
- 13 Protocol Tribunes
- 10 persons loca
- Goal post and nets,
- Corner poles
- Substitute benches
- Referee bench
- Ligthing system
- Led Score Board
- Fire system
- Emergency alert system
- O Car parking area for 100 cars
- Sound system (Optional)