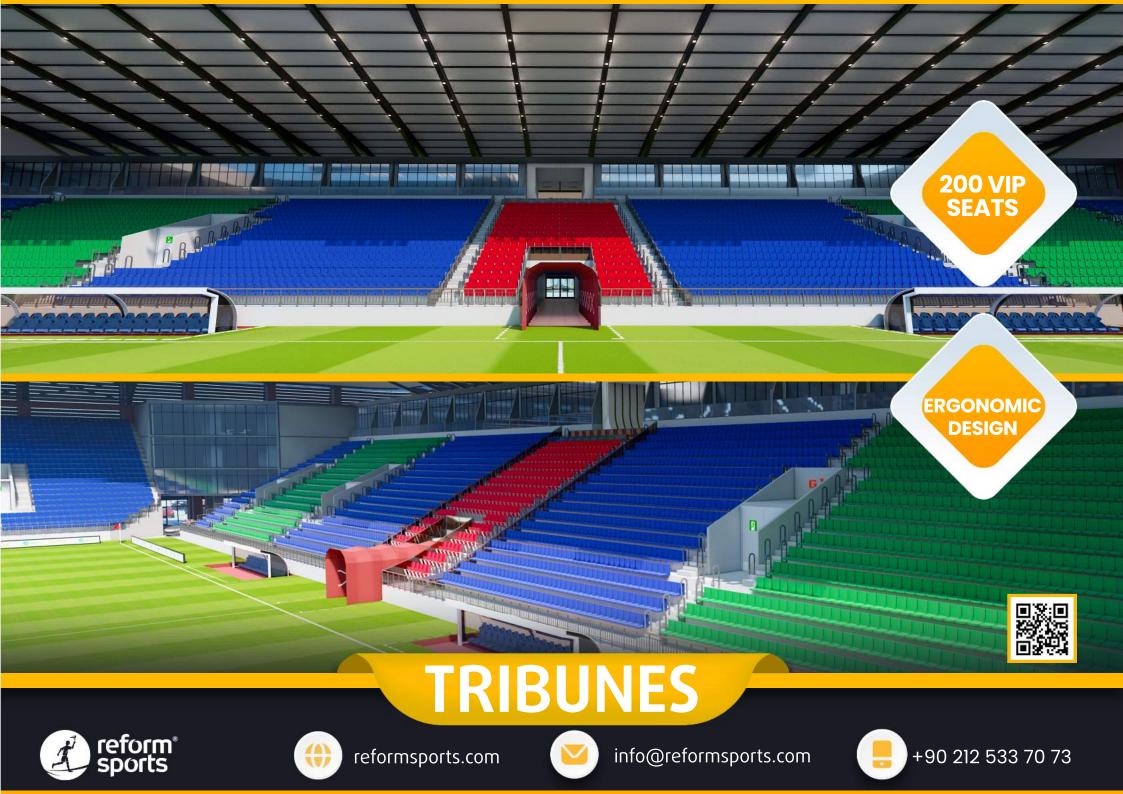

#### TECHNICAL SPECIFICATIONS

- 30.000m2 Total construction area
- 2.500m2 indoor construction area
- 7.140m2 FIFA standards football field
- 3.500 m2 Sandwich system running track
- 30.000 seating capacity roofed tribunes
- 200 VIP Tribunes,
- 13 Protocol Tribunes
- 10 persons loca
- Goal post and nets,
- Corner poles
- Substitute benches
- Referee bench
- Ligthing system
- Led Score Board
- Fire system
- Emergency alert system
- O Car parking area for 100 cars
- Sound system (Optional)

#### **LIVING** AREAS

- Cafeterias
- Fitnes center
- Locker rooms
- Referee locker rooms
- Public restrooms
- Disbaled restrooms
- Observers and representatives rooms
- Meeting rooms
- Facility supervisor room
- Staff rooms
- Security rooms
- Offices
- UPS room
- Electricity controlling room
- Camera System (Optional)
- Card access control system (Optional)
- Generator (Optional)