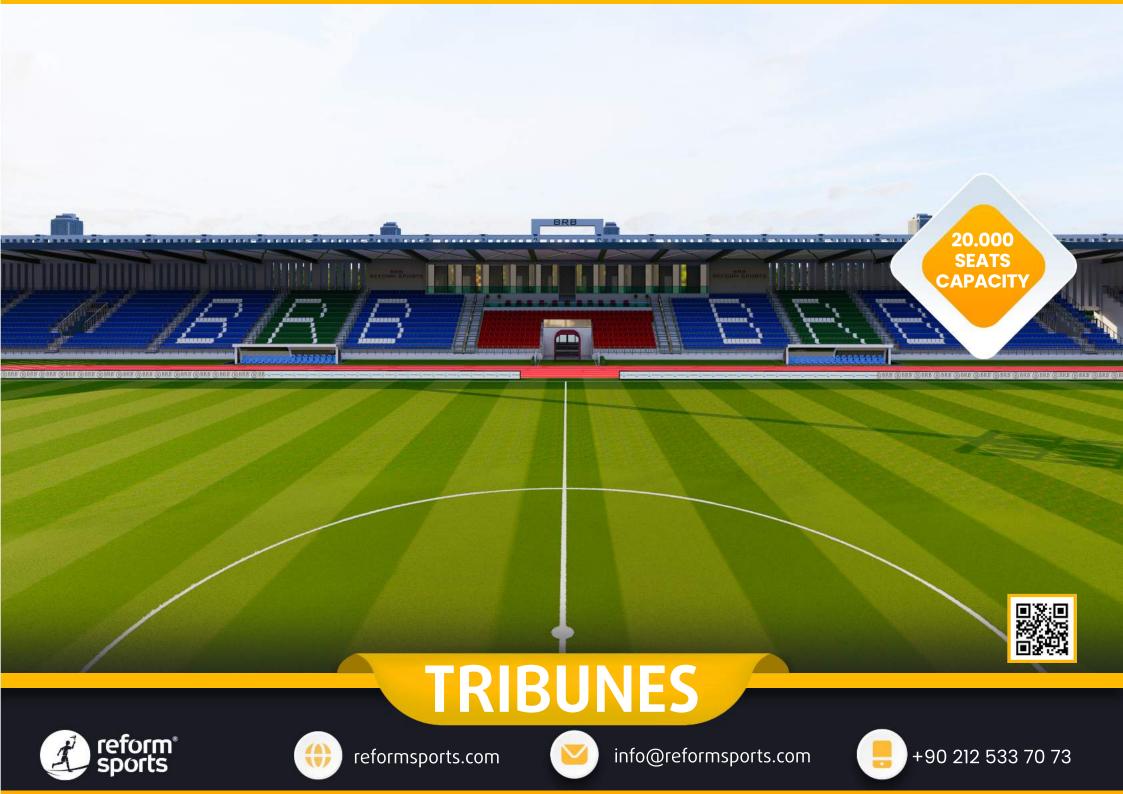

20.000 Seats Stadium

#### **MIDDLE EAST**

SAUDI ARABIA BAHRAIN
KUWAIT YEMEN
QATAR LEBANON
UAE JORDAN
OMAN CYPRUS
IRAQ KKTC

20.000 SEATS STADIUM

- Football and athletics playgrounds in accordance with the FIFA and World Athletics standards
- Large circulation area on the ground floor that can accommodate the general public.
- Overed Tribunes, technical rooms, cafes and offices.

20.000 SEATS CAPACITY

SUITABLE FOR THE OLYMPIC GAMES