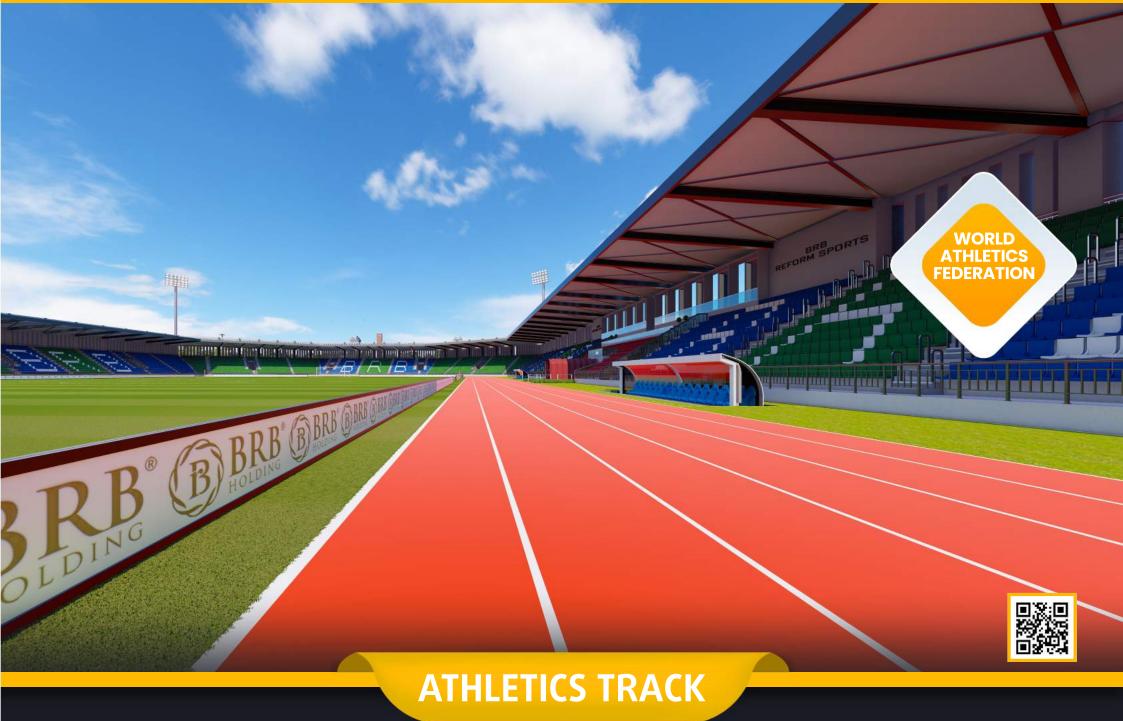

## **STADIUM**

- **STANDARD FOOTBALL FIELD**
- **2** ATHLETICS TRACK
- **3 TRIBUNES**
- **4** MULTI-PURPOSE SPORTS FIELD
- **5** FOOTBALL TRAINING FIELD
- **6 COMMON SPACE**
- **7 CAR PARKING AREA**

#### TECHNICAL SPECIFICATIONS

- 30.000m2 Total construction area
- 2.500m2 indoor construction area
- 7.140m2 FIFA standards football field
- 3.500 m2 Sandwich system running track
- 30.000 seating capacity roofed tribunes
- 200 VIP Tribunes,
- 13 Protocol Tribunes
- 10 persons loca
- Goal post and nets,
- Corner poles
- Substitute benches
- Referee bench
- Ligthing system
- Led Score Board
- Fire system
- Emergency alert system
- O Car parking area for 100 cars
- Sound system (Optional)