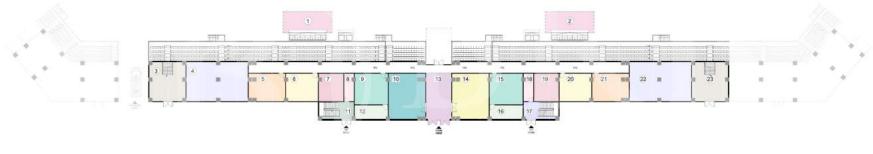

ek wc            |  |
|                 | 10              |                 | 30.00 m²                    | Woman's wc<br>Bayan wo           |  |
|                 | 11              |                 | 30.00 m²                    | Buffet<br>Bûfe                   |  |
|                 | 12              |                 | 31.00 m²                    | Store<br>Depo                    |  |
|                 | 13              |                 | 33.00 m²                    | Audience Entry<br>Seyiral Girişi |  |
|                 | 14              |                 | 65.00 m²                    | Store<br>Depo                    |  |
|                 | 15              |                 | 47.00 m²                    | Audience Entry<br>Seyiral Girişi |  |









info@reformsports.com





| MARATON TRIBONO | NUMBER/<br>SAYI | COLOUR/<br>RENK | SQUARE METERS/<br>METREKARE                | VENUE NAME/<br>MAHAL ADI