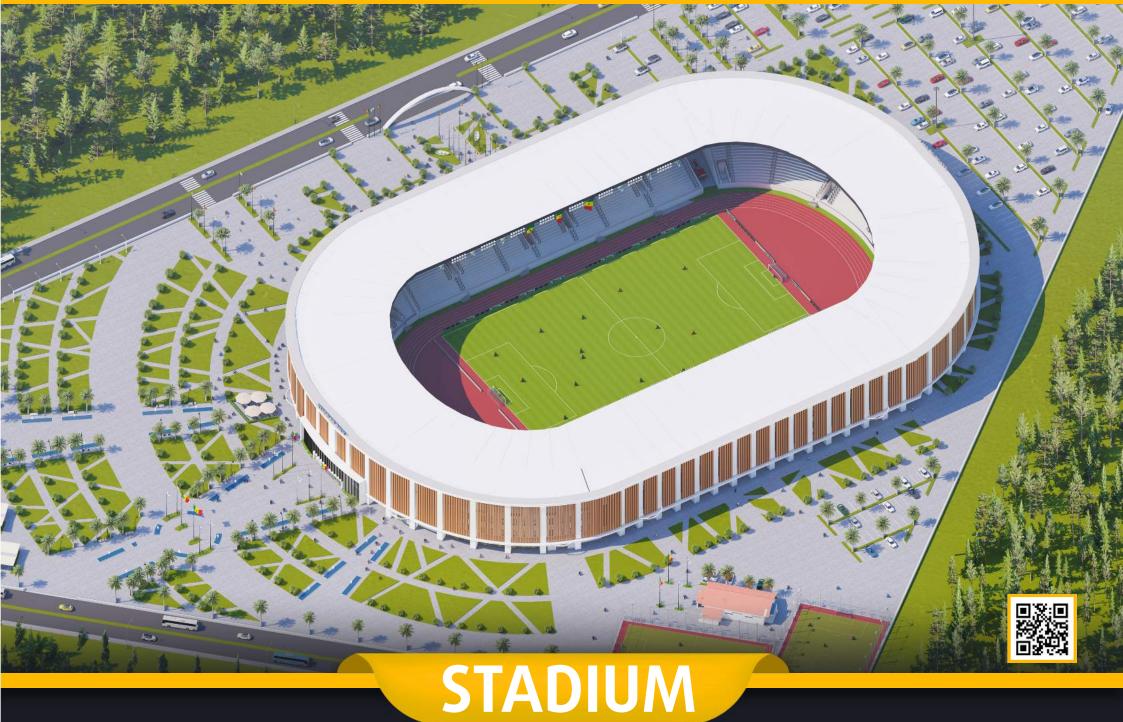

# **STADIUM**

- O Lounges with panoramic views on the 3nd floor
- Football and Athletics games area in accordance with FIFA & IAAF Standards
- Staff stand on the second floor and a large circulation area on the ground floor

# **STADIUM**