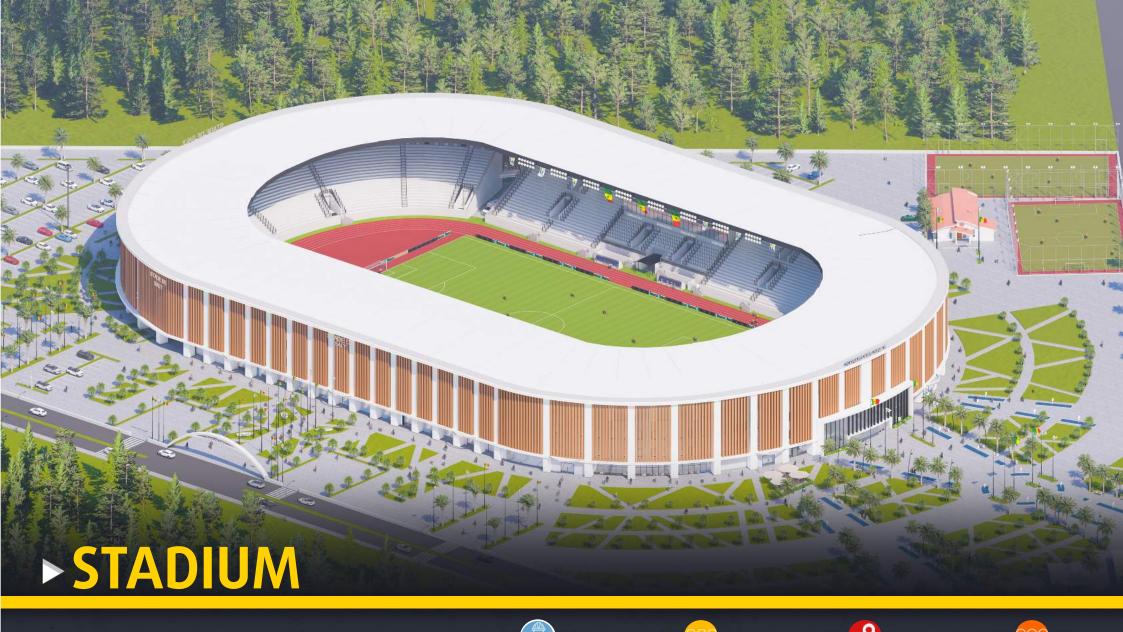

# **STADIUM**

- O Lounges with panoramic views on the 3nd floor
- Football and Athletics games area in accordance with FIFA & IAAF Standards
- Staff stand on the second floor and a large circulation area on the ground floor

# **STADIUM**