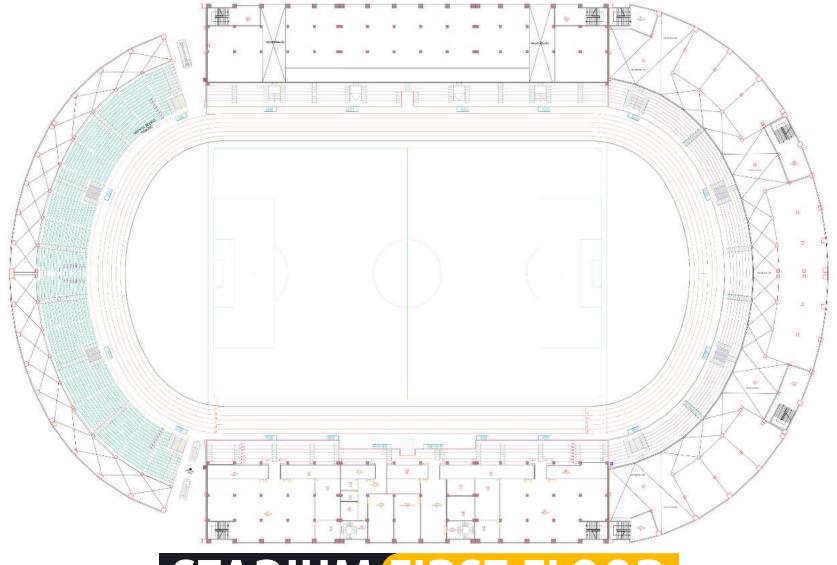

options and unique characteristics



Artificial turfs are easy to maintain and cheap, as well as have a very long life with small maintenance





### **Natural Appearance**

It is produced with monofilament yarns for gesthetic and more natural appearance



### **High UV Resistance**

It is produced with special UV resistant additive. Besides being resistant to UV rays, it is also resistant to cold weather



### **Nature Friendly**

Our products are manufactured with environmental awareness and consist of recyclable materials with the use of effective technology and com-



# **TARTAN**

















# WC & BATHROOM



























# **RESTAURANT**













# **CAFE**







info@reformsports.com





































# **ARCHITECTURAL PLAN**













### STADIUM FIRST FLOOR ARCHITECTURAL PLAN













# STADIUM SECOND FLOOR ARCHITECTURAL PLAN



























# VIP TRIBUNES ARCHITECTURAL PLAN



































































### **INDOOR SPORTS HALL**























#### **High Quality**

Our products; are produced in accordance with the highest quality, ethical standards and technical specifications.







#### **Natural Appearance**

It is produced with monofilament yarns for an aesthetic and more natural appearance.



Our friction and abrasion resistant products are available with different heights, color options and unique characteristics.







#### **High UV Resistance**

It is produced with a special additive with high UV resistance. In addition to being resistant to U