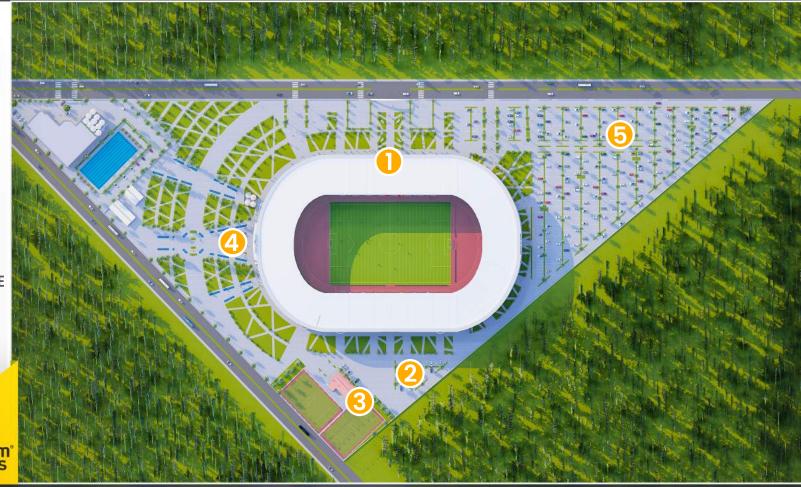

# **STADIUM**

- 1 STADIUM
- **2 INDOOR SPORTS HALL**
- **3 TRAINING FIELDS**
- 4 MUNICIPAL BUILDING AND CITY SQUARE
- **5 CAR PARKING & LADSCAPE FIELD**