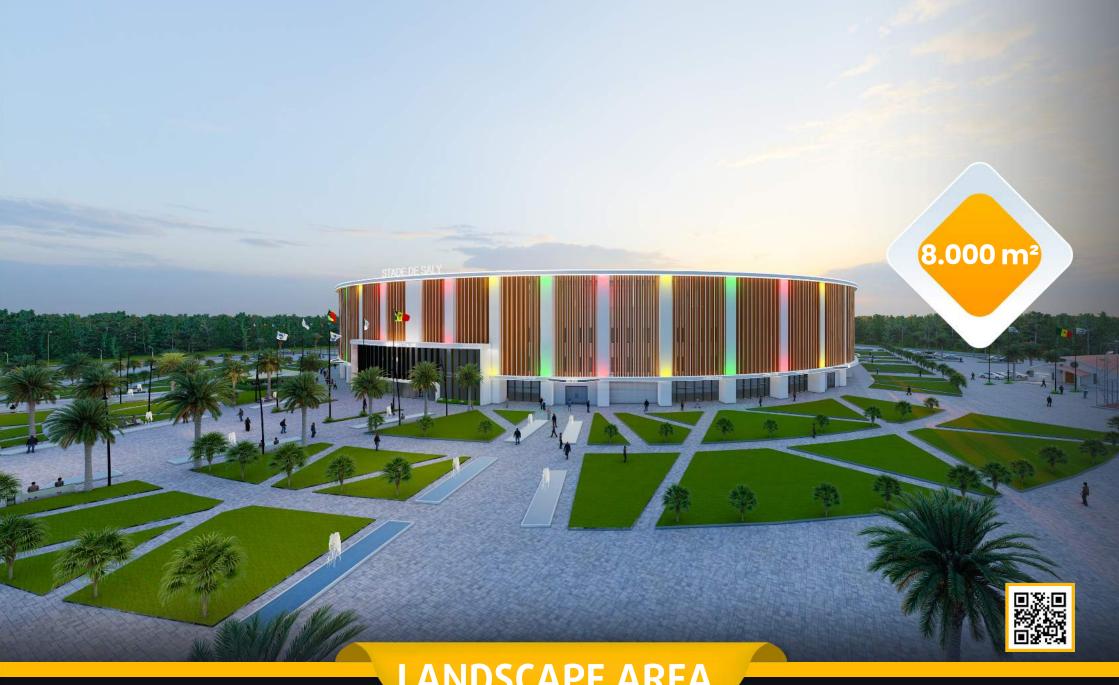

00 seating capacity
- TV and Radio speakers room
- 20 VIP Logde room
- 500 VIP Tribunes, 20 Protocol Tribunes
- Goal posts and nets, Corner polles
- Substitute players bench
- Medical staff bench
- Center system lighting system
- Center system sound system
- 2 Led scoreboards
- Led primeter boards
- Fire Exhausting system
- Emergency announcement system
- O Car park area for 800 car

### **LIVING** AREAS

- Cafeterias
- Fitness center
- Sauna
- Locker rooms
- Referee locker rooms
- Public restrooms
- Disabled restrooms
- Observers and representatives rooms
- Meeting rooms
- Facilty supervisor room
- Staff room
- Security rooms
- Offices
- UPS rooms
- Electricty room
- Shopping stores
- Securty camera system (Optional)
- Card access system (Optional)
- Generator (Optional)



















# LANDSCAPE AREA













# **NEW CITY SQUARE**







info@reformsports.com













info@reformsports.com

















### **High Quality**

Our products are produced with the highest quality, ethical standards and in accordance with the international standards



Our abrasion and wear resistant products come with different heights, colour options and unique characteristics

### **Long Lasting**

Artificial turfs are easy to maintain and cheap, as well as have a very long life with small maintenance









Hybrid Grass is basically a combination of synthetic grass and natural grass. Hybrid Grass is a natural grass reinforced by a combination of artificial turf fibers. FIFA accepts Hybrid Grass as Natural and classifies it as "Reinforced Natural Grass". This allows multi-f