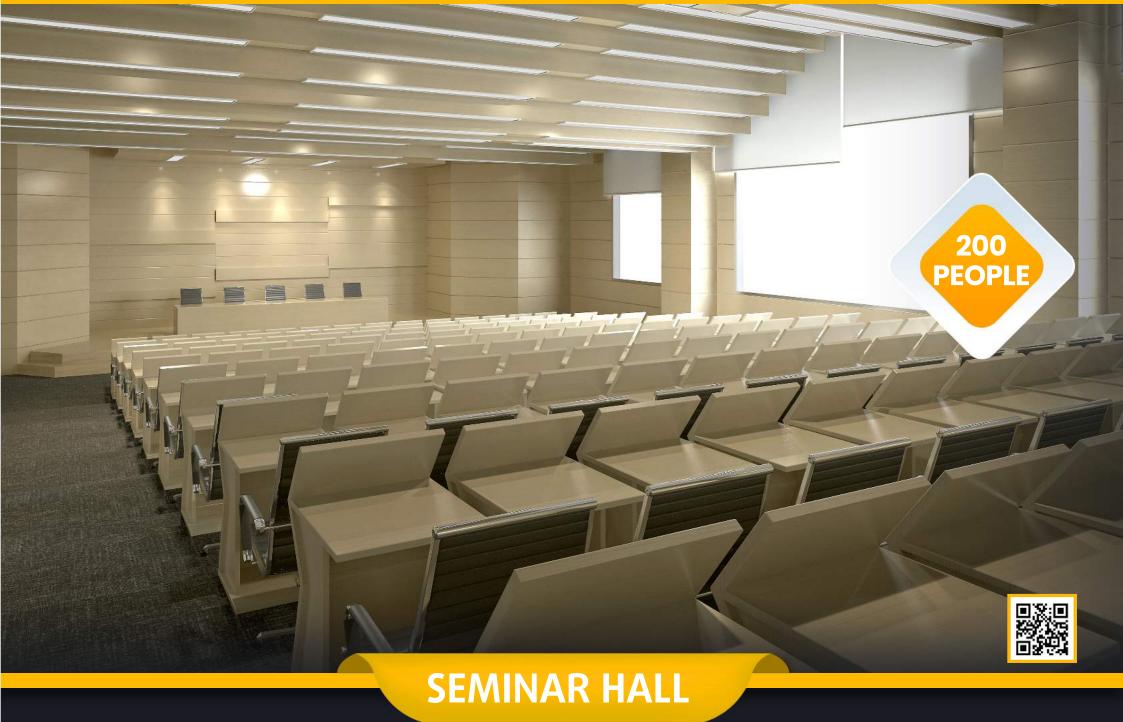

### TECNICAL SPECIFICATIONS

- 55.000 m2 Total construction area
- 28.000 m2 Stadium Construraction area
- 8.000 m2 Artificial grass FIFA standard
- 5.200 m2 Sandwich system of athletic track
- All roofed tribune 40.000 seating capacity
- TV and Radio speakers room
- 20 VIP Logde room
- 500 VIP Tribunes, 20 Protocol Tribunes
- Goal posts and nets, Corner polles
- Substitute players bench
- Medical staff bench
- Center system lighting system
- Center system sound system
- 2 Led scoreboards
- Led primeter boards
- Fire Exhausting system
- Emergency announcement system
- O Car park area for 800 car