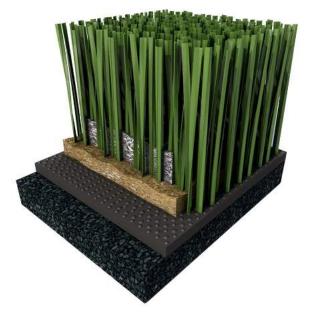

### **Long Lasting**

Artificial turfs are easy to maintain and cheap, as well as have a very long life with small maintenance

Sandwich System Floor is durable, long-lasting and resistant to all weather conditions used in international competitions. The system is water permeable and has shock resistance. It is a ground resistant to puncture. The floor has a granulated surface that prevents slipping.