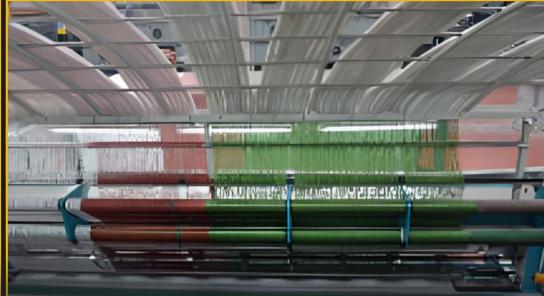

### **V-POWER**

#### Long Lasting

Artificial turfs are easy to maintain and cheap, as well as have a very long life with small maintenance

V-Power is a synthetic turf which is built with new generation monofilament yarns and it provides high-quality, maximum-performance for training and professional football pitches. Delays wear and tear due to modern yarn design and features. For many years; ball roll and bouncing values remain in accordance with international standards. It doesn't reduce player's performance, is environmentally friendly and recyclable.