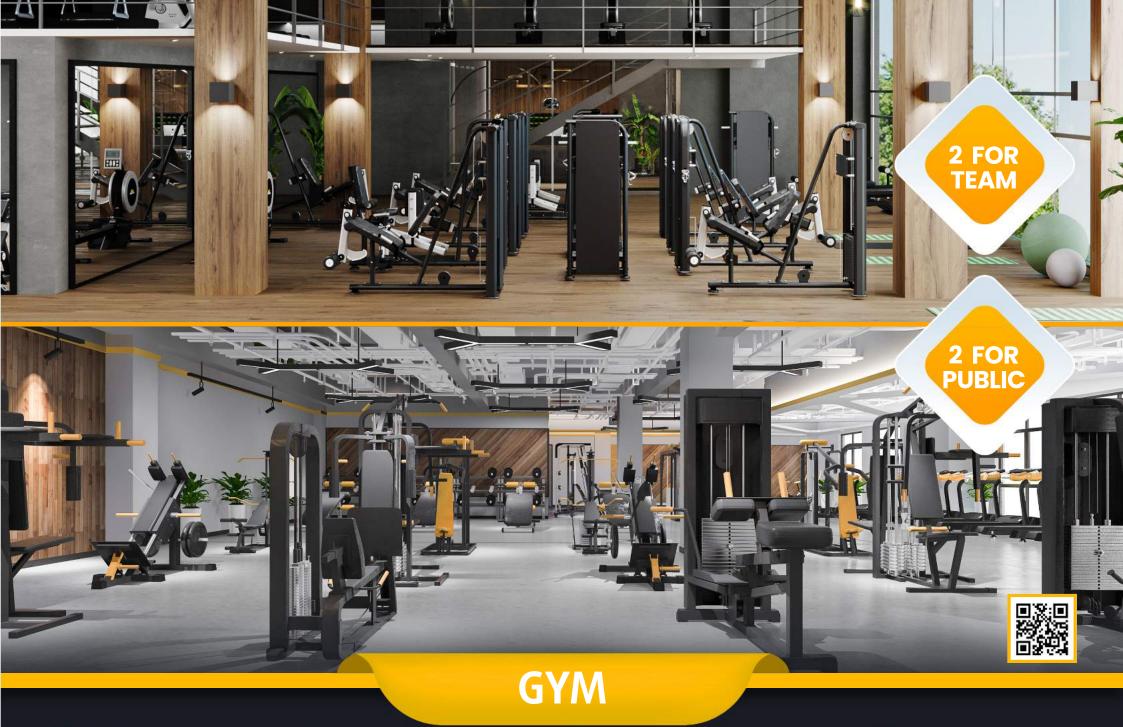

### **LIVING** AREAS

- Cafeterias
- Fitness center
- Sauna
- Locker rooms
- Referee locker rooms
- Public restrooms
- Disabled restrooms
- Observers and representatives rooms
- Meeting rooms
- Facilty supervisor room
- Staff room
- Security rooms
- Offices
- UPS rooms
- Electricty room
- Shopping stores
- Securty camera system (Optional)
- Card access system (Optional)
- Generator (Optional)