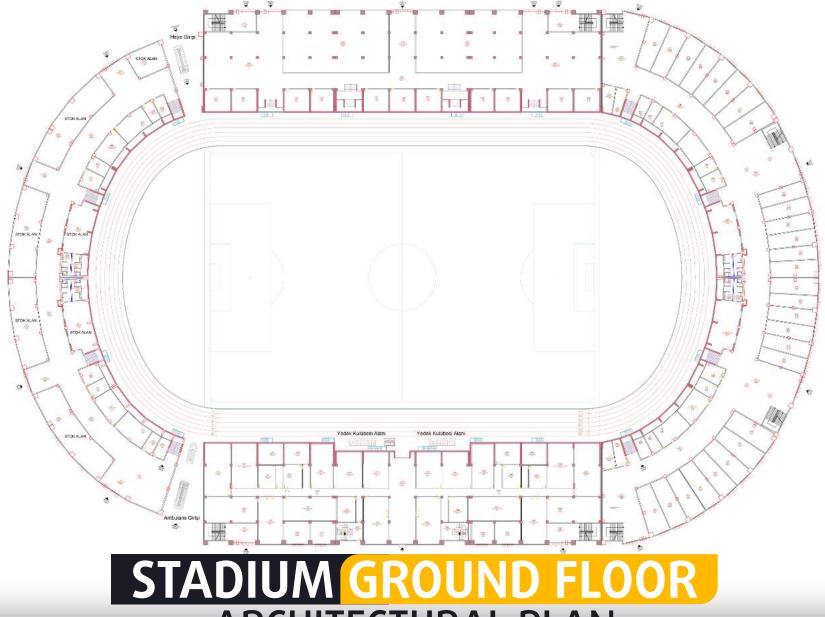

# **STADIUM**

### TECNICAL SPECIFICATIONS

- 55.000 m2 Total construction area
- 28.000 m2 Stadium Construraction area
- 8.000 m2 Artificial grass FIFA standard
- 5.200 m2 Sandwich system of athletic track
- All roofed tribune 40.000 seating capacity
- TV and Radio speakers room
- 20 VIP Logde room
- 500 VIP Tribunes, 20 Protocol Tribunes
- Goal posts and nets, Corner polles
- Substitute players bench
- Medical staff bench
- Center system lighting system
- Center system sound system
- 2 Led scoreboards
- Led primeter boards
- Fire Exhausting system
- Emergency announcement system
- O Car park area for 800 car

### **LIVING** AREAS

- Cafeterias
- Fitness center
- Sauna
- Locker rooms
- Referee locker rooms
- Public restrooms
- Disabled restrooms
- Observers and representatives rooms
- Meeting rooms
- Facilty supervisor room
- Staff room
- Security rooms
- Offices
- UPS rooms
- Electricty room
- Shopping stores
- Securty camera system (Optional)
- Card access system (Optional)
- Generator (Optional)