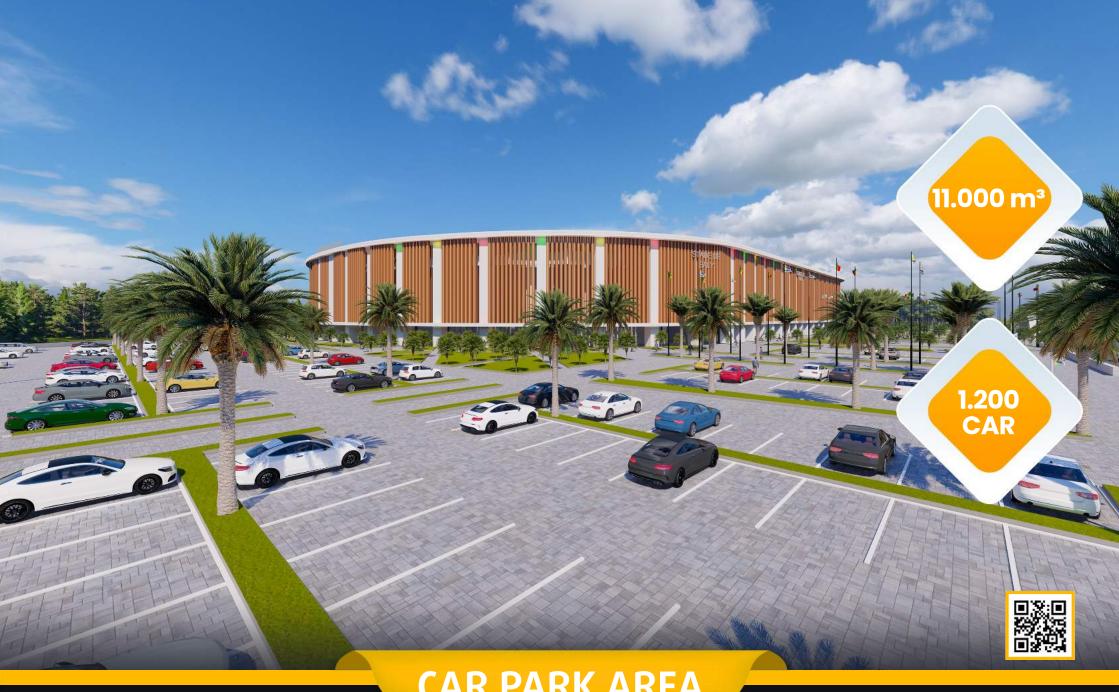

### TECNICAL SPECIFICATIONS

- 55.000 m2 Total construction area
- 28.000 m2 Stadium Construraction area
- 8.000 m2 Artificial grass FIFA standard
- 5.200 m2 Sandwich system of athletic track
- All roofed tribune 40.000 seating capacity
- TV and Radio speakers room
- 20 VIP Logde room
- 500 VIP Tribunes, 20 Protocol Tribunes
- Goal posts and nets, Corner polles
- Substitute players bench
- Medical staff bench
- Center system lighting system
- Center system sound system
- 2 Led scoreboards
- Led primeter boards
- Fire Exhausting system
- Emergency announcement system
- O Car park area for 800 car