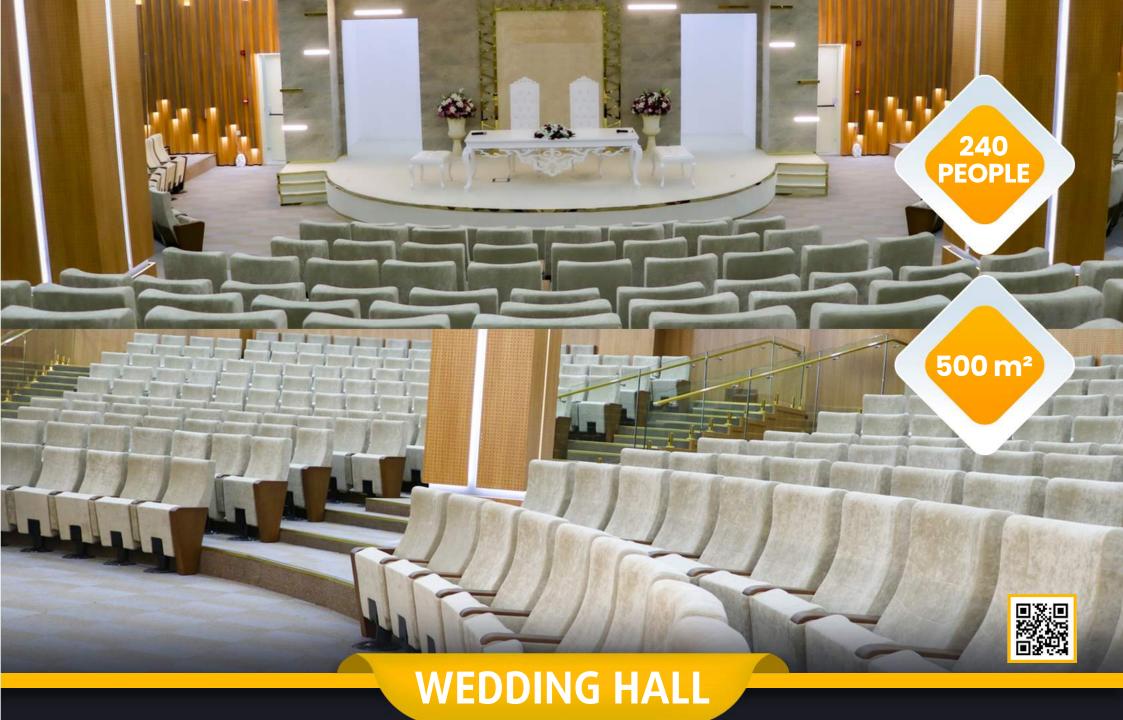

### **LIVING** AREAS

- Cafeterias
- Fitness center
- Sauna
- Locker rooms
- Referee locker rooms
- Public restrooms
- Disabled restrooms
- Observers and representatives rooms
- Meeting rooms
- Facilty supervisor room
- Staff room
- Security rooms
- Offices
- UPS rooms
- Electricty room
- Shopping stores
- Securty camera system (Optional)
- Card access system (Optional)
- Generator (Optional)