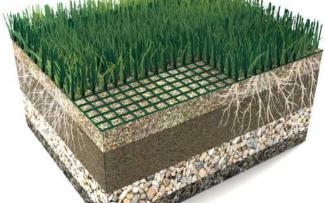

### **Long Lasting**

Artificial turfs are easy to maintain and cheap, as well as have a very long life with small maintenance

Hybrid Grass is basically a combination of synthetic grass and natural grass. Hybrid Grass is a natural grass reinforced by a combination of artificial turf fibers. FIFA accepts Hybrid Grass as Natural and classifies it as "Reinforced Natural Grass". This allows multi-functional use of their fields and offers extra benefits to clubs.

### **Long Lasting**

Artificial turfs are easy to maintain and cheap, as well as have a very long life with small maintenance

Sandwich System Floor is durable, long-lasting and resistant to all weather conditions used in international competitions. The system is water permeable and has shock resistance. It is a ground resistant to puncture. The floor has a granulated surface that prevents slipping.