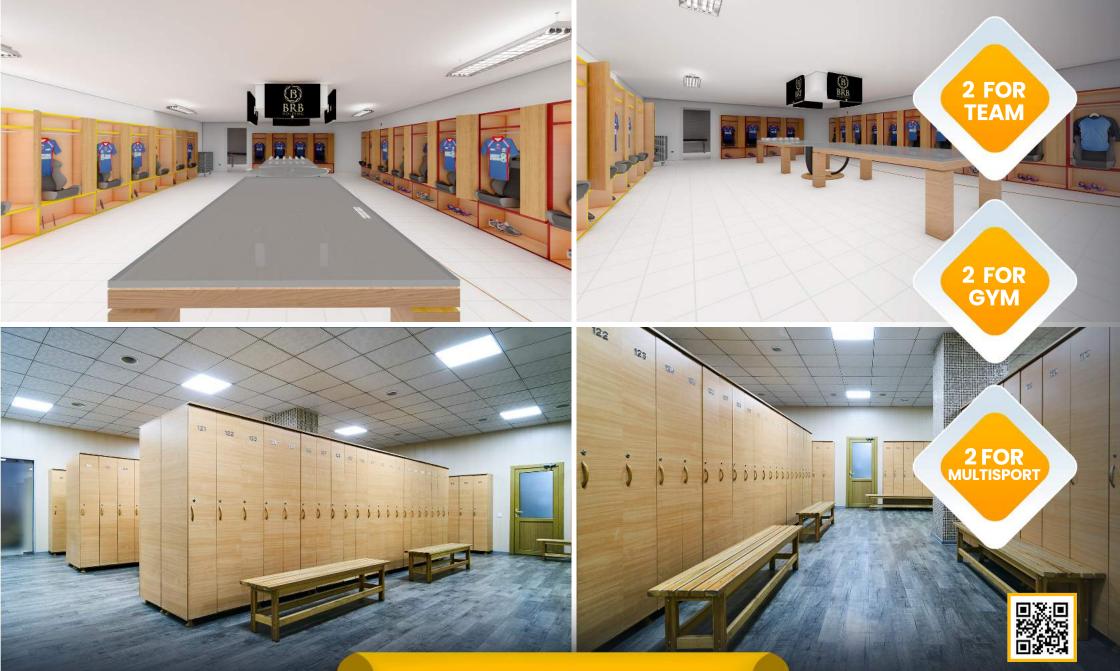

ntenance





Sandwich System Floor is durable, long-lasting and resistant to all weather conditions used in international competitions. The system is water permeable and has shock resistance. It is a ground resistant to puncture. The floor has a granulated surface that prevents slipping.

### **Natural Appearance**

It is produced with monofilament yarns for aesthetic and more natural appearance

### **High UV Resistance**

It is produced with special UV resistant additive. Besides being resistant to UV rays, it is also resistant to cold weather

### **Nature Friendly**

Our products are manufactured with environmental awareness and consist of recyclable materials with the use of effective technology and com-



## **SANDWICH SYSTEM**







info@reformsports.com



























# **LOCKER ROOMS**



























info@reformsports.com



+90 212 533 70 73













### **High Quality**

Our products are produced with the highest quality, ethical standards and in accordance with the international standards



### Resistant

**Long Lasting** 

Our abrasion and wear resistant products come with different heights, colour options and unique characteristics



Artificial turfs are easy to maintain and cheap, as well as have a very long life with small maintenance





### **Natural Appearance**

It is produced with monofilament yarns for gesthetic and more natural appearance



### **High UV Resistance**

It is produced with special UV resistant additive. Besides being resistant to UV rays, it is also resistant to cold weather



### **Nature Friendly**