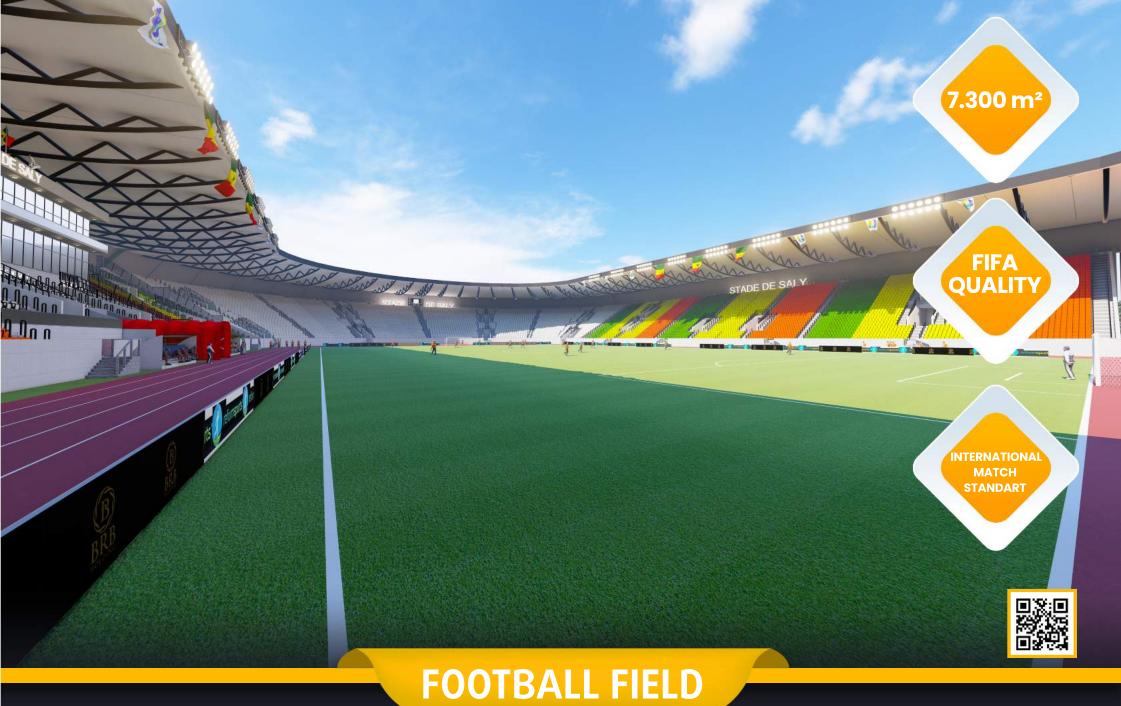

# **STADIUM**

- O Lounges with panoramic views on the 3nd floor
- Football and Athletics games area in accordance with FIFA & IAAF Standards
- Staff stand on the second floor and a large circulation area on the ground floor

### TECNICAL SPECIFICATIONS

- 55.000 m2 Total construction area
- 28.000 m2 Stadium Construraction area
- 8.000 m2 Artificial grass FIFA standard
- 5.200 m2 Sandwich system of athletic track
- All roofed tribune 40.000 seating capacity
- TV and Radio speakers room
- 20 VIP Logde room
- 500 VIP Tribunes, 20 Protocol Tribunes
- Goal posts and nets, Corner polles
- Substitute players bench
- Medical staff bench
- Center system lighting system
- Center system sound system
- 2 Led scoreboards
- Led primeter boards
- Fire Exhausting system
- Emergency announcement system
- O Car park area for 800 car