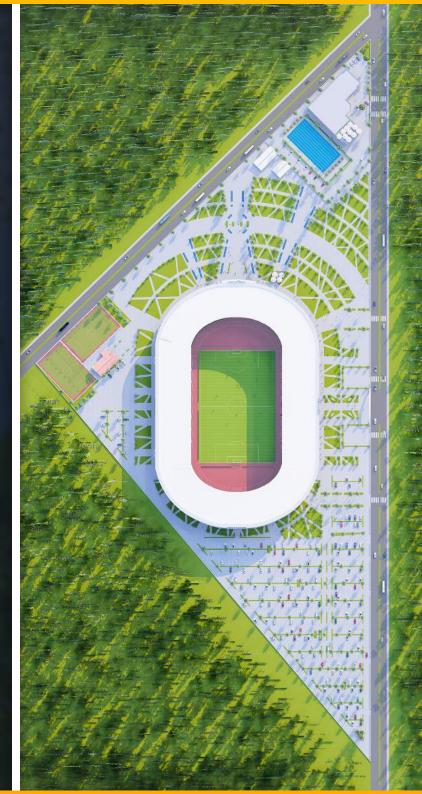

# **STADIUM**

- 1 STADIUM
- **2 INDOOR SPORTS HALL**
- **3 TRAINING FIELDS**
- 4 MUNICIPAL BUILDING AND CITY SQUARE
- **5 CAR PARKING & LADSCAPE FIELD**

### TECNICAL SPECIFICATIONS

- 55.000 m2 Total construction area
- 28.000 m2 Stadium Construraction area
- 8.000 m2 Artificial grass FIFA standard
- 5.200 m2 Sandwich system of athletic track
- All roofed tribune 40.000 seating capacity
- TV and Radio speakers room
- 20 VIP Logde room
- 500 VIP Tribunes, 20 Protocol Tribunes
- Goal posts and nets, Corner polles
- Substitute players bench
- Medical staff bench
- Center system lighting system
- Center system sound system
- 2 Led scoreboards
- Led primeter boards
- Fire Exhausting system
- Emergency announcement system
- O Car park area for 800 car