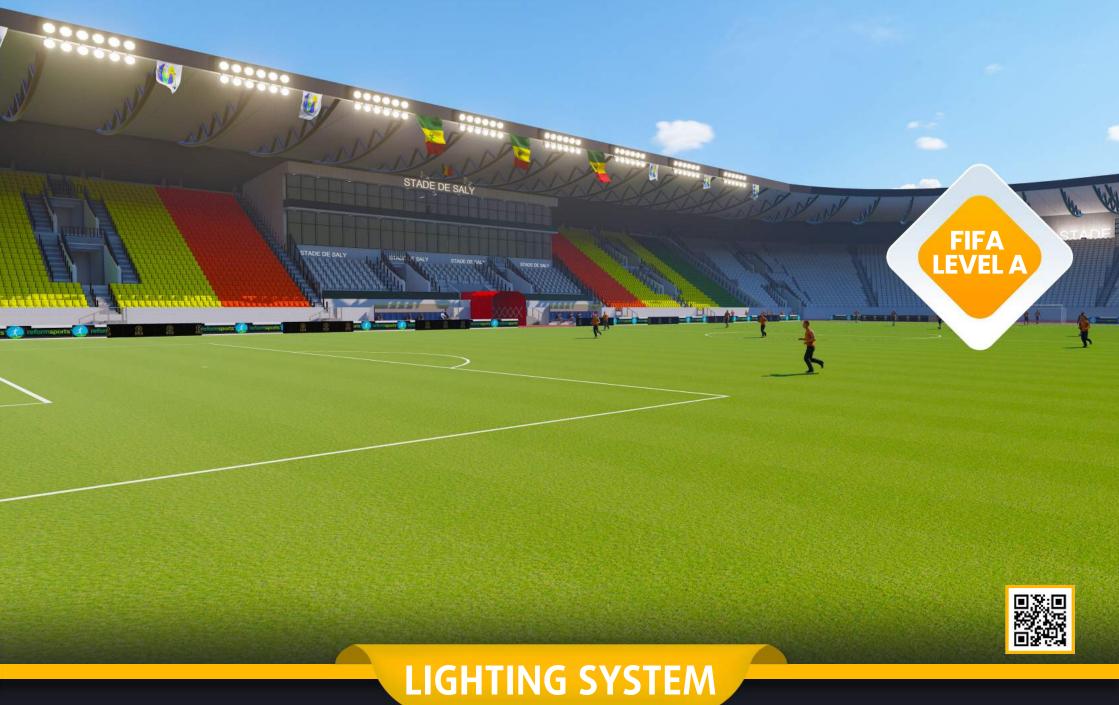

# **STADIUM**

- O Lounges with panoramic views on the 3nd floor
- Football and Athletics games area in accordance with FIFA & IAAF Standards
- Staff stand on the second floor and a large circulation area on the ground floor

### TECNICAL SPECIFICATIONS

- 55.000 m2 Total construction area
- 28.000 m2 Stadium Construraction area
- 8.000 m2 Artificial grass FIFA standard
- 5.200 m2 Sandwich system of athletic track
- All roofed tribune 40.000 seating capacity
- TV and Radio speakers room
- 20 VIP Logde room
- 500 VIP Tribunes, 20 Protocol Tribunes
- Goal posts and nets, Corner polles
- Substitute players bench
- Medical staff bench
- Center system lighting system
- Center system sound system
- 2 Led scoreboards
- Led primeter boards
- Fire Exhausting system
- Emergency announcement system
- O Car park area for 800 car