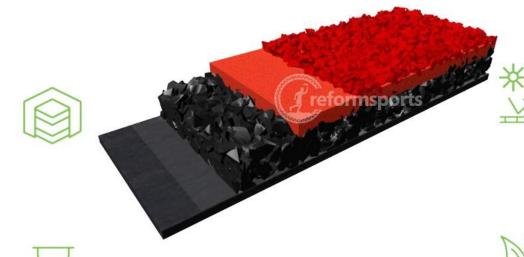

### **V-POWER**

#### Long Lasting

Artificial turfs are easy to maintain and cheap, as well as have a very long life with small maintenance

V-Power is a synthetic turf which is built with new generation monofilament yarns and it provides high-quality, maximum-performance for training and professional football pitches. Delays wear and tear due to modern yarn design and features. For many years; ball roll and bouncing values remain in accordance with international standards. It doesn't reduce player's performance, is environmentally friendly and recyclable.