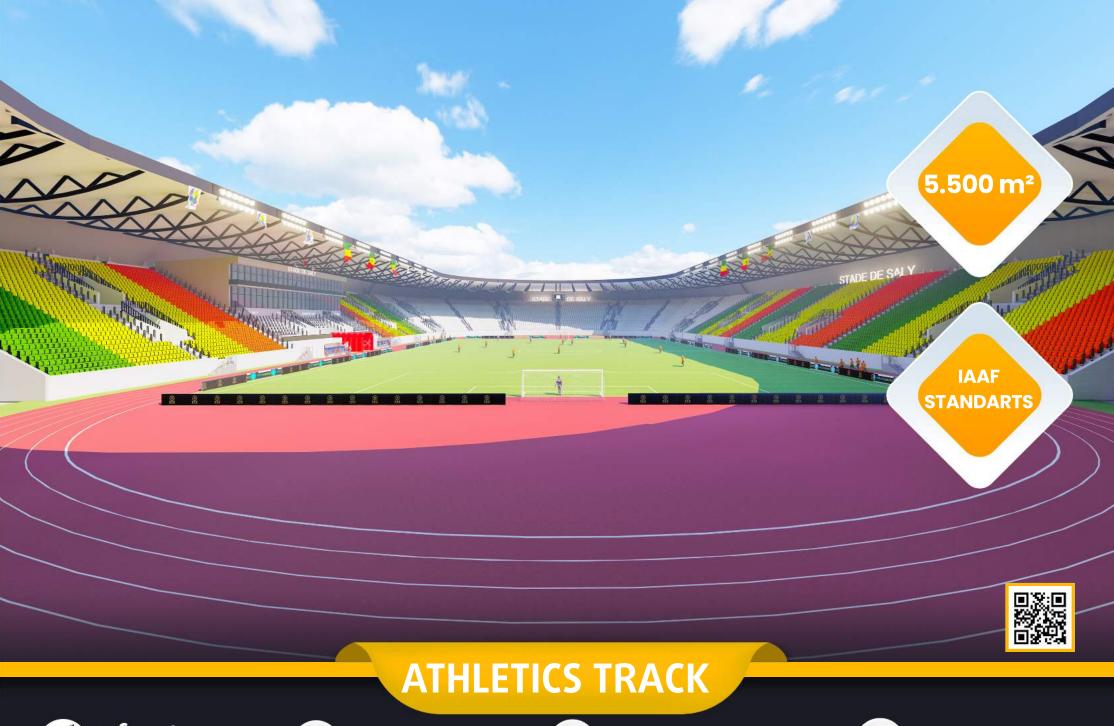

# **STADIUM**

- O Lounges with panoramic views on the 3nd floor
- Football and Athletics games area in accordance with FIFA & IAAF Standards
- Staff stand on the second floor and a large circulation area on the ground floor

### TECNICAL SPECIFICATIONS

- 55.000 m2 Total construction area
- 28.000 m2 Stadium Construraction area
- 8.000 m2 Artificial grass FIFA standard
- 5.200 m2 Sandwich system of athletic track
- All roofed tribune 40.000 seating capacity
- TV and Radio speakers room
- 20 VIP Logde room
- 500 VIP Tribunes, 20 Protocol Tribunes
- Goal posts and nets, Corner polles
- Substitute players bench
- Medical staff bench
- Center system lighting system
- Center system sound system
- 2 Led scoreboards
- Led primeter boards
- Fire Exhausting system
- Emergency announcement system
- O Car park area for 800 car