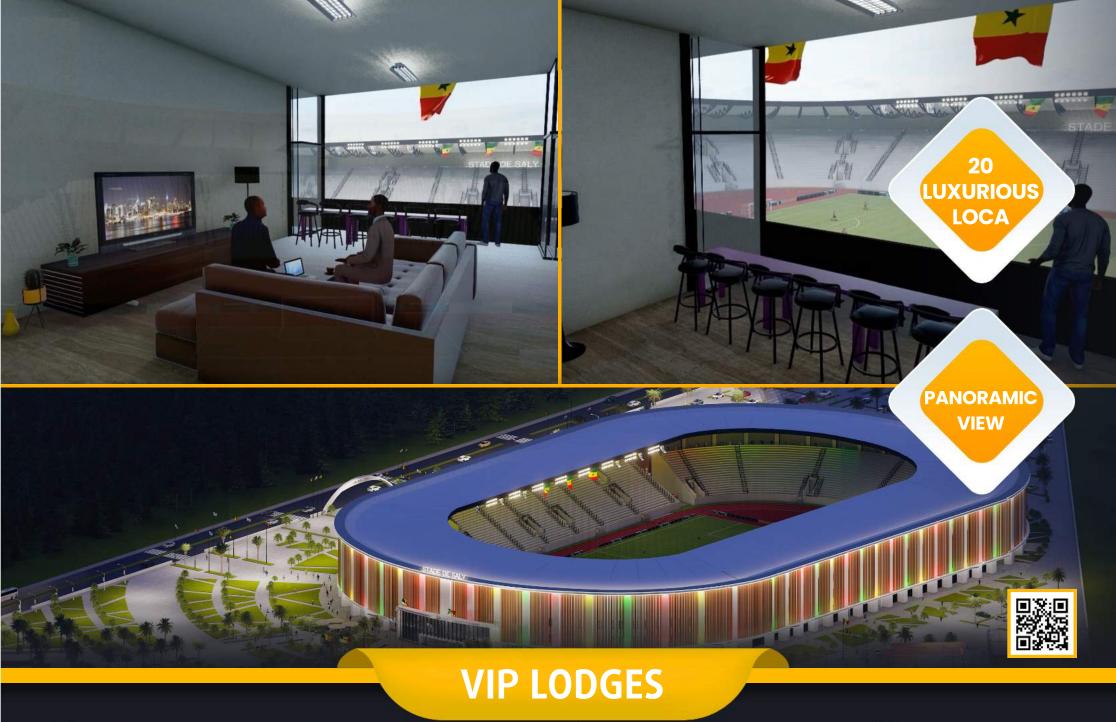

# **STADIUM**

- O Lounges with panoramic views on the 3nd floor
- Football and Athletics games area in accordance with FIFA & IAAF Standards
- Staff stand on the second floor and a large circulation area on the ground floor

### TECNICAL SPECIFICATIONS

- 55.000 m2 Total construction area
- 28.000 m2 Stadium Construraction area
- 8.000 m2 Artificial grass FIFA standard
- 5.200 m2 Sandwich system of athletic track
- All roofed tribune 40.000 seating capacity
- TV and Radio speakers room
- 20 VIP Logde room
- 500 VIP Tribunes, 20 Protocol Tribunes
- Goal posts and nets, Corner polles
- Substitute players bench
- Medical staff bench
- Center system lighting system
- Center system sound system
- 2 Led scoreboards
- Led primeter boards
- Fire Exhausting system
- Emergency announcement system
- O Car park area for 800 car