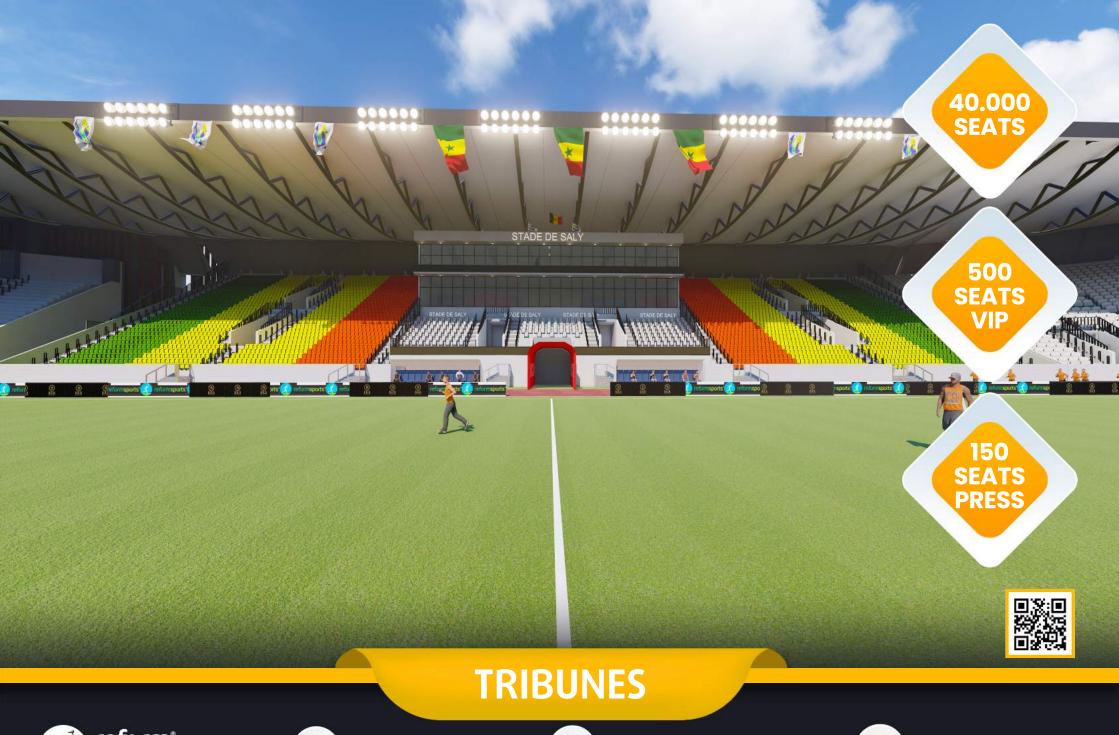

### TECNICAL SPECIFICATIONS

- 55.000 m2 Total construction area
- 28.000 m2 Stadium Construraction area
- 8.000 m2 Artificial grass FIFA standard
- 5.200 m2 Sandwich system of athletic track
- All roofed tribune 40.000 seating capacity
- TV and Radio speakers room
- 20 VIP Logde room
- 500 VIP Tribunes, 20 Protocol Tribunes
- Goal posts and nets, Corner polles
- Substitute players bench
- Medical staff bench
- Center system lighting system
- Center system sound system
- 2 Led scoreboards
- Led primeter boards
- Fire Exhausting system
- Emergency announcement system
- O Car park area for 800 car