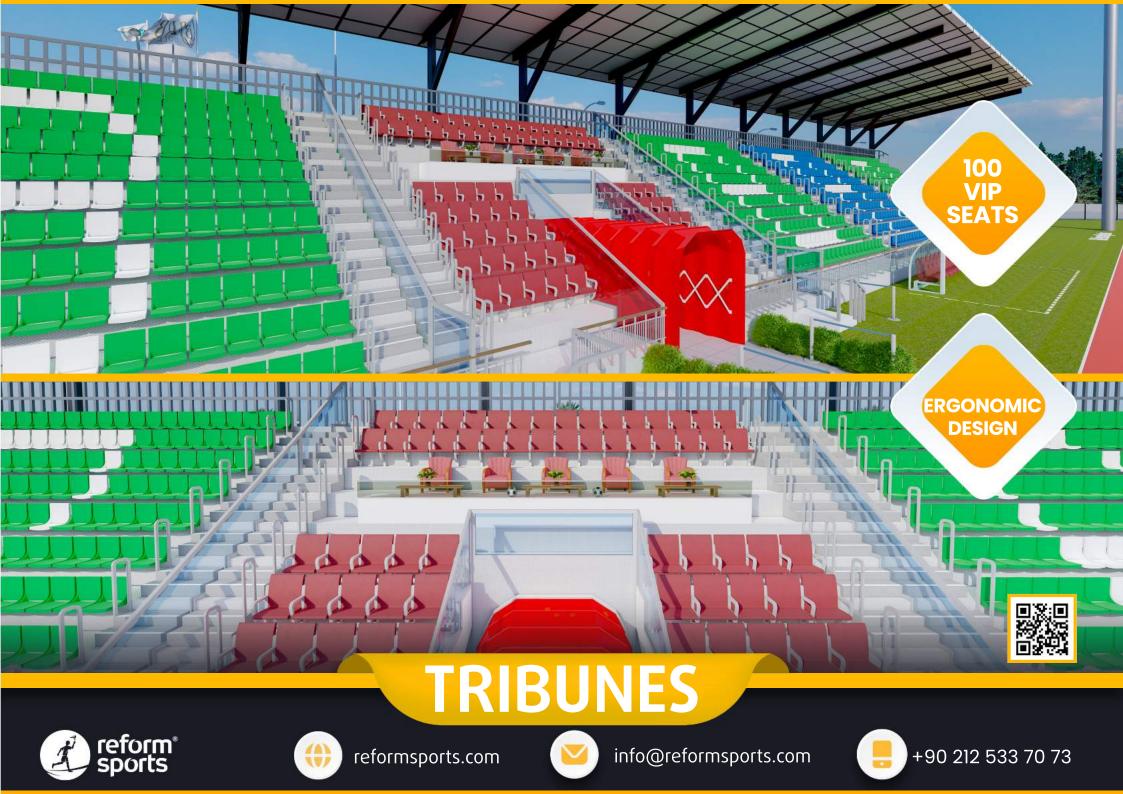

## SCENARIO 2

- FIFA Football Field and running track
- Large circulation area on the ground floor that can accommodate the general public.
- Overed Tribunes, technical rooms, cafes and offices.

2.000
SEATS
CAPACITY

## **STADIUM**

- **STANDARD FOOTBALL FIELD**
- **2** ATHLETICS TRACK
- **3 TRIBUNES**
- **4** COMMON SPACE

#### TECHNICAL SPECIFICATIONS

- 0 14.000m2 Total construction area
- 0 600m2 indoor area
- 7.140m2 FIFA standards football field
- 1.320 m2 Tartan system running track
- 2000 seating capacity roofed tribunes
- 0 100 VIP Tribunes,
- 7 Protocol Tribunes
- Goal post and nets
- Corner poles
- Substitute benches
- Referee bench
- Ligthing system
- Led Score Board
- Fire system (Optional)
- Emergency alert system
- Ocar parking area for 40 cars
- Sound system (Optional)