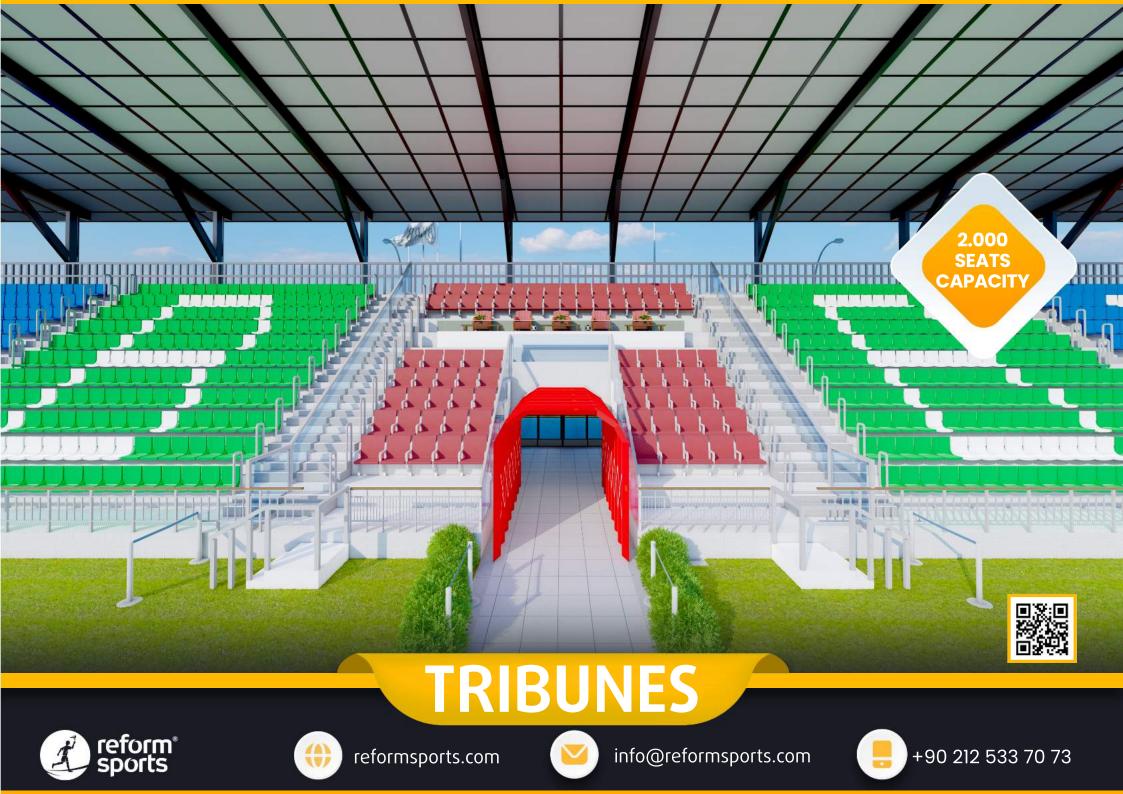

## SCENARIO 2

- FIFA Football Field and running track
- Large circulation area on the ground floor that can accommodate the general public.
- Overed Tribunes, technical rooms, cafes and offices.

2.000
SEATS
CAPACITY

## **STADIUM**

- **STANDARD FOOTBALL FIELD**
- **2** ATHLETICS TRACK
- **3 TRIBUNES**
- **4** COMMON SPACE

#### TECHNICAL SPECIFICATIONS

- 0 14.000m2 Total construction area
- 0 600m2 indoor area
- 7.140m2 FIFA standards football field
- 1.320 m2 Tartan system running track
- 2000 seating capacity roofed tribunes
- 0 100 VIP Tribunes,
- 7 Protocol Tribunes
- Goal post and nets
- Corner poles
- Substitute benches
- Referee bench
- Ligthing system
- Led Score Board
- Fire system (Optional)
- Emergency alert system
- Ocar parking area for 40 cars
- Sound system (Optional)