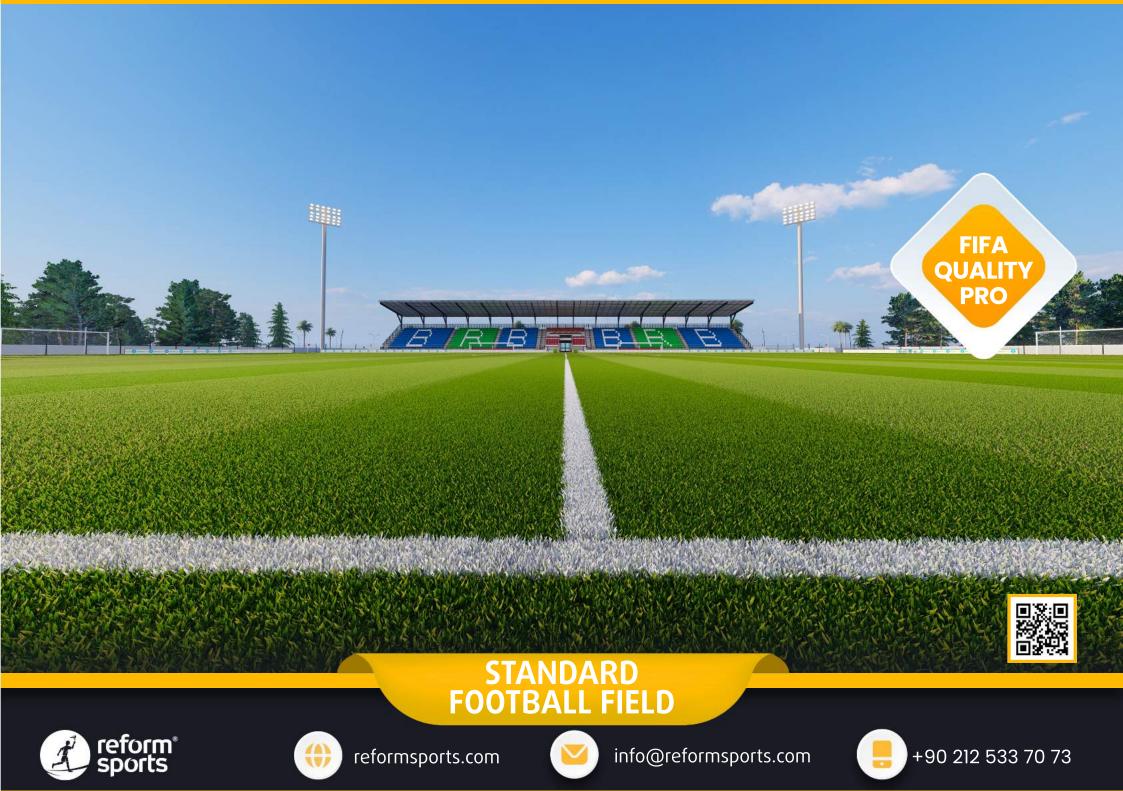

#### TECHNICAL SPECIFICATIONS

- 0 14.000m2 Total construction area
- 0 600m2 indoor area
- 7.140m2 FIFA standards football field
- 1.320 m2 Tartan system running track
- 2000 seating capacity roofed tribunes
- 0 100 VIP Tribunes,
- 7 Protocol Tribunes
- Goal post and nets
- Corner poles
- Substitute benches
- Referee bench
- Ligthing system
- Led Score Board
- Fire system (Optional)
- Emergency alert system
- Ocar parking area for 40 cars
- Sound system (Optional)