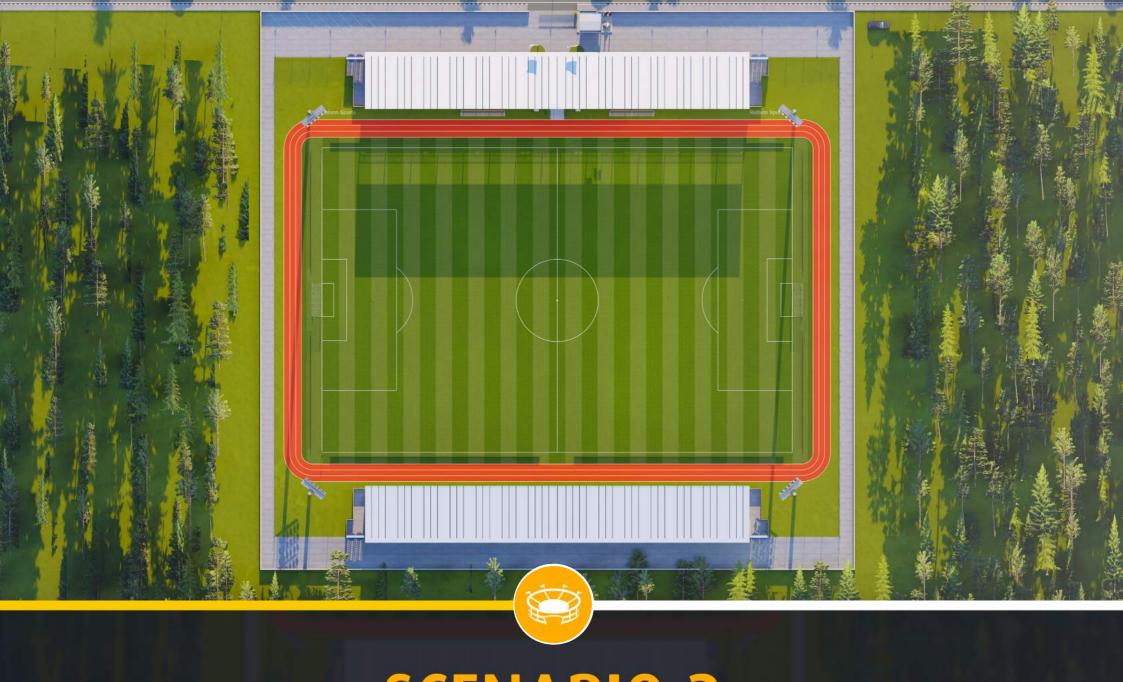

## SCENARIO 2

- FIFA Football Field and running track
- Large circulation area on the ground floor that can accommodate the general public.
- Overed Tribunes, technical rooms, cafes and offices.

2.000
SEATS
CAPACITY