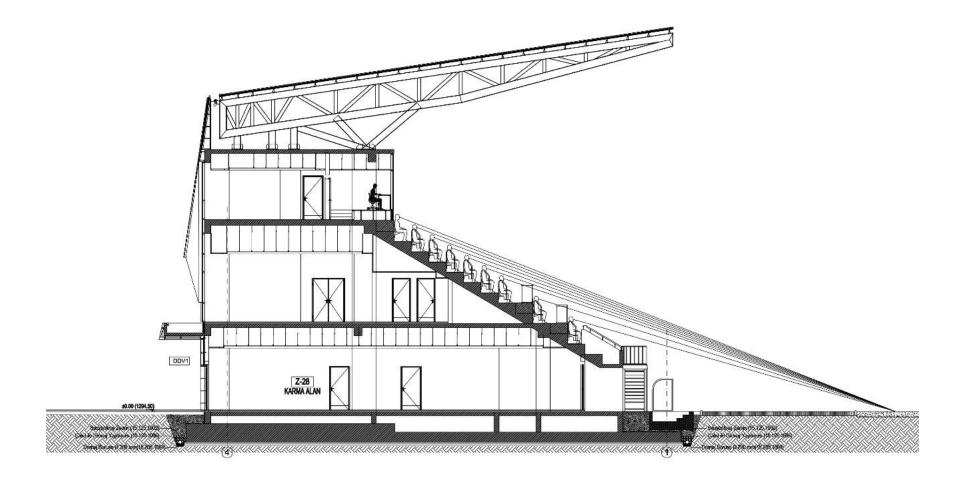

## **STADIUM**

- **STANDARD FOOTBALL FIELD**
- **2** ATHLETICS TRACK
- **3 TRIBUNES**
- **4** COMMON SPACE

## **STADIUM**

#### TECHNICAL SPECIFICATIONS

- 0 14.000m2 Total construction area
- 0 600m2 indoor area
- 7.140m2 FIFA standards football field
- 1.320 m2 Tartan system running track
- 2000 seating capacity roofed tribunes
- 0 100 VIP Tribunes,
- 7 Protocol Tribunes
- Goal post and nets
- Corner poles
- Substitute benches
- Referee bench
- Ligthing system
- Led Score Board
- Fire system (Optional)
- Emergency alert system
- Ocar parking area for 40 cars
- Sound system (Optional)

#### **LIVING** AREAS

- Cafeterias
- Fitnes center
- Locker rooms
- Referee locker rooms
- Public restrooms
- Disbaled restrooms
- Observers and representatives rooms
- Meeting rooms
- Facility supervisor room
- Staff rooms
- Security rooms
- Offices
- UPS room
- Electricity controlling room
- Camera System (Optional)
- Card access control system (Optional)
- Generator (Optional)