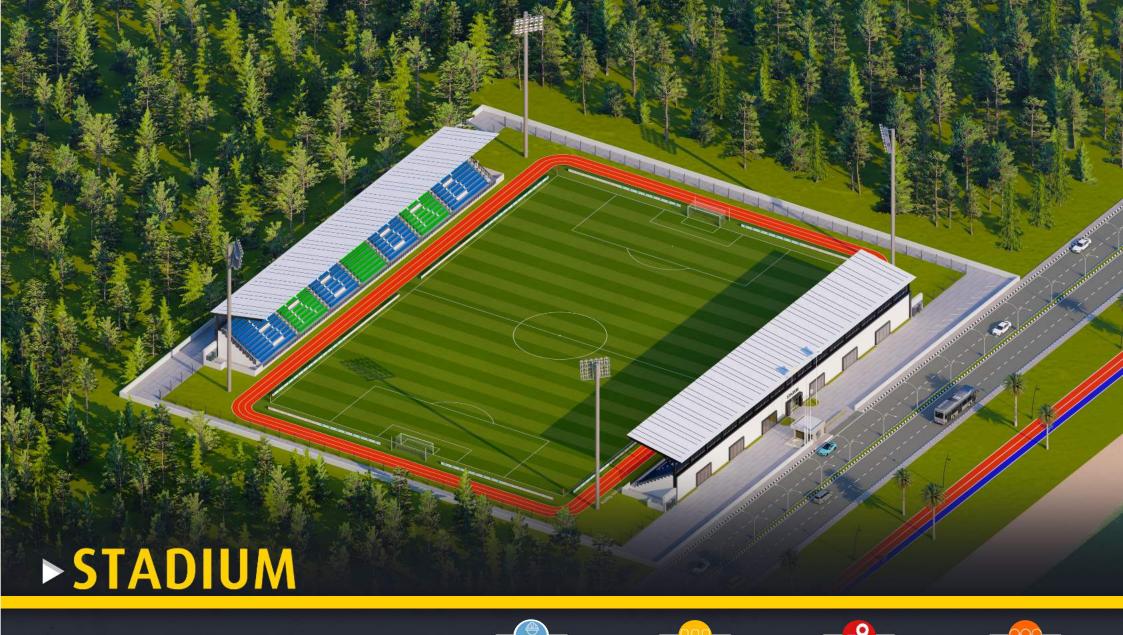

## **STADIUM**

- **STANDARD FOOTBALL FIELD**
- **2** ATHLETICS TRACK
- **3 TRIBUNES**
- **4** COMMON SPACE

## **STADIUM**

#### TECHNICAL SPECIFICATIONS

- 0 14.000m2 Total construction area
- 0 600m2 indoor area
- 7.140m2 FIFA standards football field
- 1.320 m2 Tartan system running track
- 2000 seating capacity roofed tribunes
- 0 100 VIP Tribunes,
- 7 Protocol Tribunes
- Goal post and nets
- Corner poles
- Substitute benches
- Referee bench
- Ligthing system
- Led Score Board
- Fire system (Optional)
- Emergency alert system
- Ocar parking area for 40 cars
- Sound system (Optional)