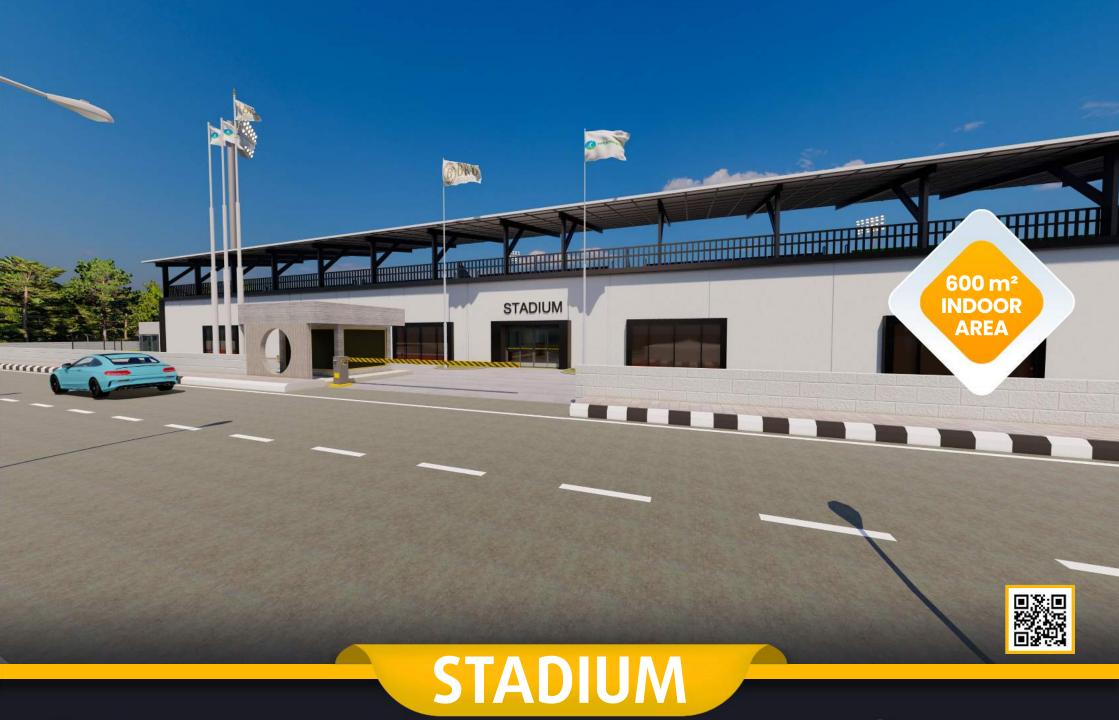

#### TECHNICAL SPECIFICATIONS

- 0 14.000m2 Total construction area
- 0 600m2 indoor area
- 7.140m2 FIFA standards football field
- 1.320 m2 Tartan system running track
- 2000 seating capacity roofed tribunes
- 0 100 VIP Tribunes,
- 7 Protocol Tribunes
- Goal post and nets
- Corner poles
- Substitute benches
- Referee bench
- Ligthing system
- Led Score Board
- Fire system (Optional)
- Emergency alert system
- Ocar parking area for 40 cars
- Sound system (Optional)