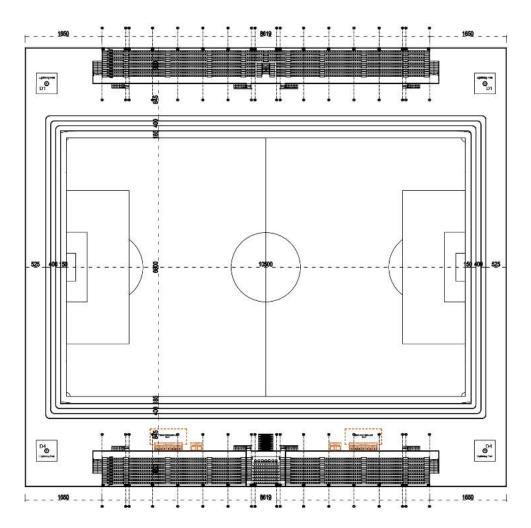

## SCENARIO 2

- FIFA Football Field and running track
- Large circulation area on the ground floor that can accommodate the general public.
- Overed Tribunes, technical rooms, cafes and offices.

2.000
SEATS
CAPACITY

## **STADIUM**

- **STANDARD FOOTBALL FIELD**
- **2** ATHLETICS TRACK
- **3 TRIBUNES**
- **4** COMMON SPACE

#### TECHNICAL SPECIFICATIONS

- 0 14.000m2 Total construction area
- 0 600m2 indoor area
- 7.140m2 FIFA standards football field
- 1.320 m2 Tartan system running track
- 2000 seating capacity roofed tribunes
- 0 100 VIP Tribunes,
- 7 Protocol Tribunes
- Goal post and nets
- Corner poles
- Substitute benches
- Referee bench
- Ligthing system
- Led Score Board
- Fire system (Optional)
- Emergency alert system
- Ocar parking area for 40 cars
- Sound system (Optional)