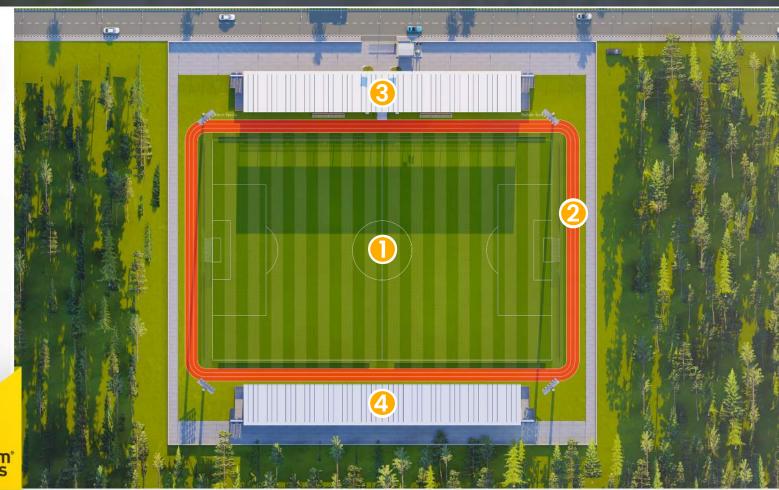

## **STADIUM**

- **STANDARD FOOTBALL FIELD**
- **2** ATHLETICS TRACK
- **3 TRIBUNES**
- **4** COMMON SPACE