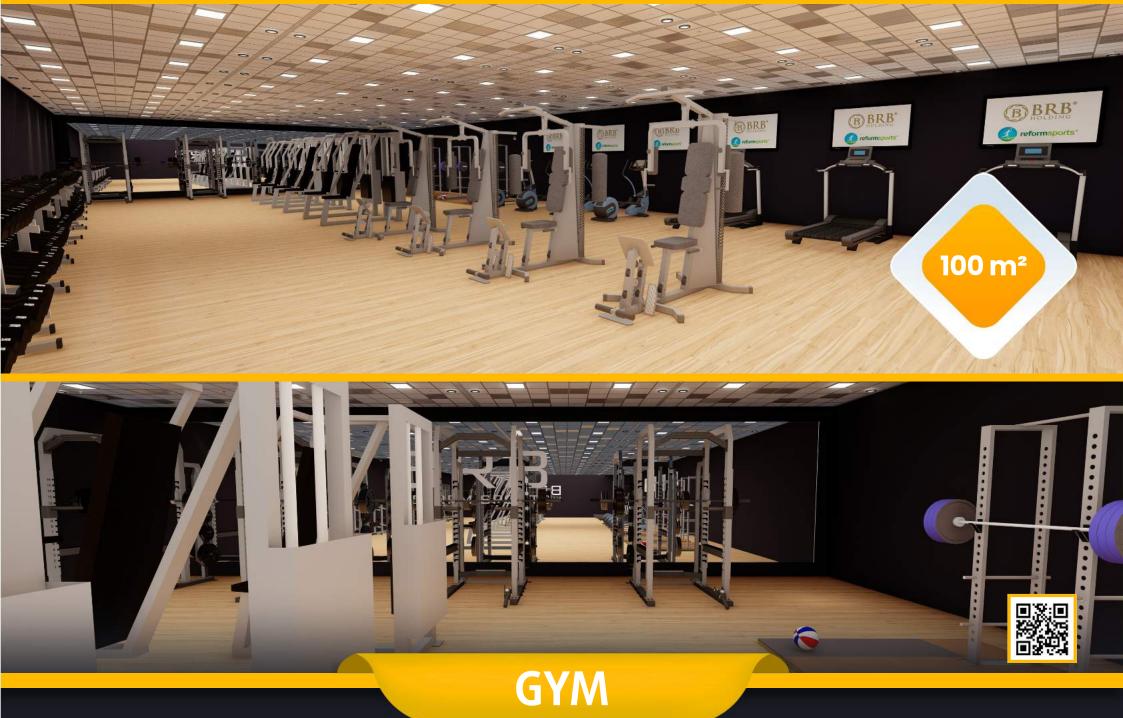

#### **LIVING** AREAS

- Cafeterias
- Fitnes center
- Locker rooms
- Referee locker rooms
- Public restrooms
- Disbaled restrooms
- Observers and representatives rooms
- Meeting rooms
- Facility supervisor room
- Staff rooms
- Security rooms
- Offices
- UPS room
- Electricity controlling room
- Camera System (Optional)
- Card access control system (Optional)
- Generator (Optional)