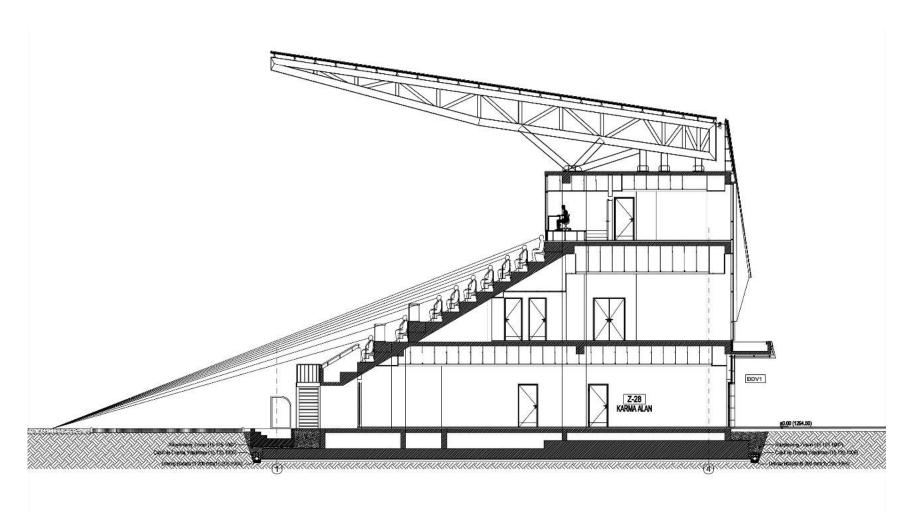

## **STADIUM**

- **STANDARD FOOTBALL FIELD**
- **2** ATHLETICS TRACK
- **3 TRIBUNES**
- **4** COMMON SPACE

## **STADIUM**

#### TECHNICAL SPECIFICATIONS

- 0 14.000m2 Total construction area
- 0 600m2 indoor area
- 7.140m2 FIFA standards football field
- 1.320 m2 Tartan system running track
- 2000 seating capacity roofed tribunes
- 0 100 VIP Tribunes,
- 7 Protocol Tribunes
- Goal post and nets
- Corner poles
- Substitute benches
- Referee bench
- Ligthing system
- Led Score Board
- Fire system (Optional)
- Emergency alert system
- Ocar parking area for 40 cars
- Sound system (Optional)

#### **LIVING** AREAS

- Cafeterias
- Fitnes center
- Locker rooms
- Referee locker rooms
- Public restrooms
- Disbaled restrooms
- Observers and representatives rooms
- Meeting rooms
- Facility supervisor room
- Staff rooms
- Security rooms
- Offices
- UPS room
- Electricity controlling room
- Camera System (Optional)
- Card access control system (Optional)
- Generator (Optional)