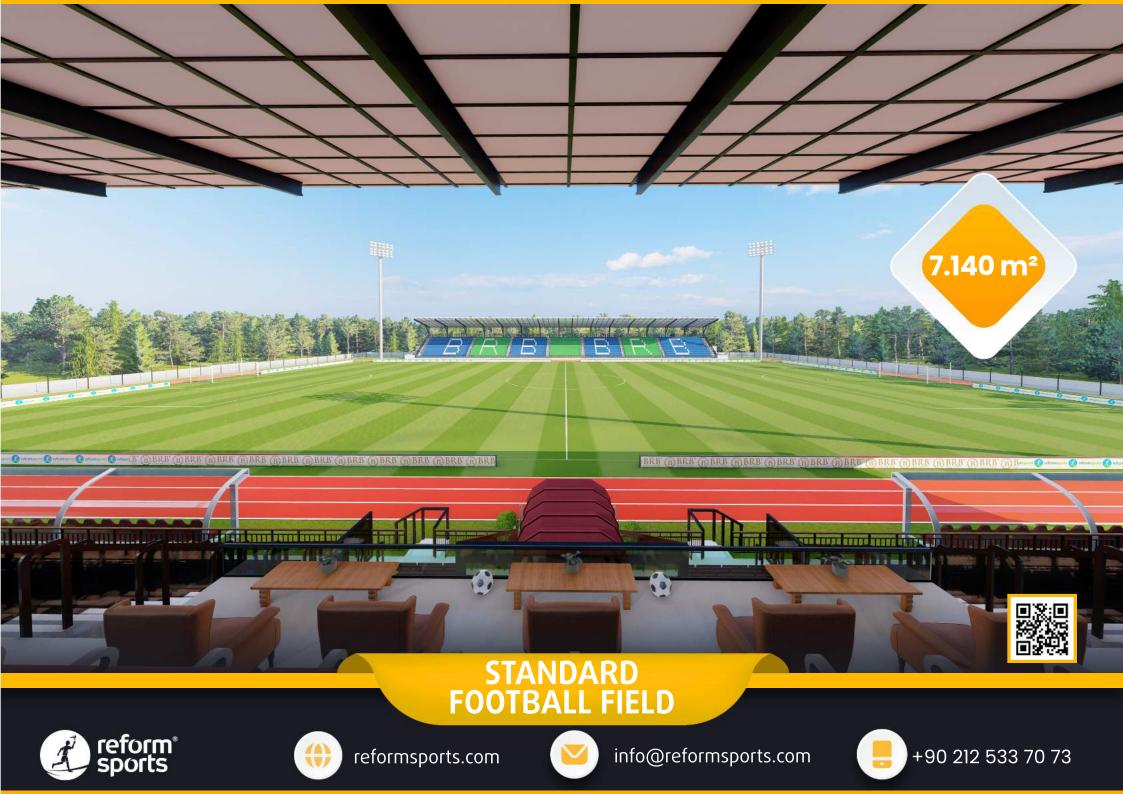

#### TECHNICAL SPECIFICATIONS

- 0 14.000m2 Total construction area
- 0 600m2 indoor area
- 7.140m2 FIFA standards football field
- 1.320 m2 Tartan system running track
- 2000 seating capacity roofed tribunes
- 0 100 VIP Tribunes,
- 7 Protocol Tribunes
- Goal post and nets
- Corner poles
- Substitute benches
- Referee bench
- Ligthing system
- Led Score Board
- Fire system (Optional)
- Emergency alert system
- Ocar parking area for 40 cars
- Sound system (Optional)

#### **ARTIFICIAL GRASS**