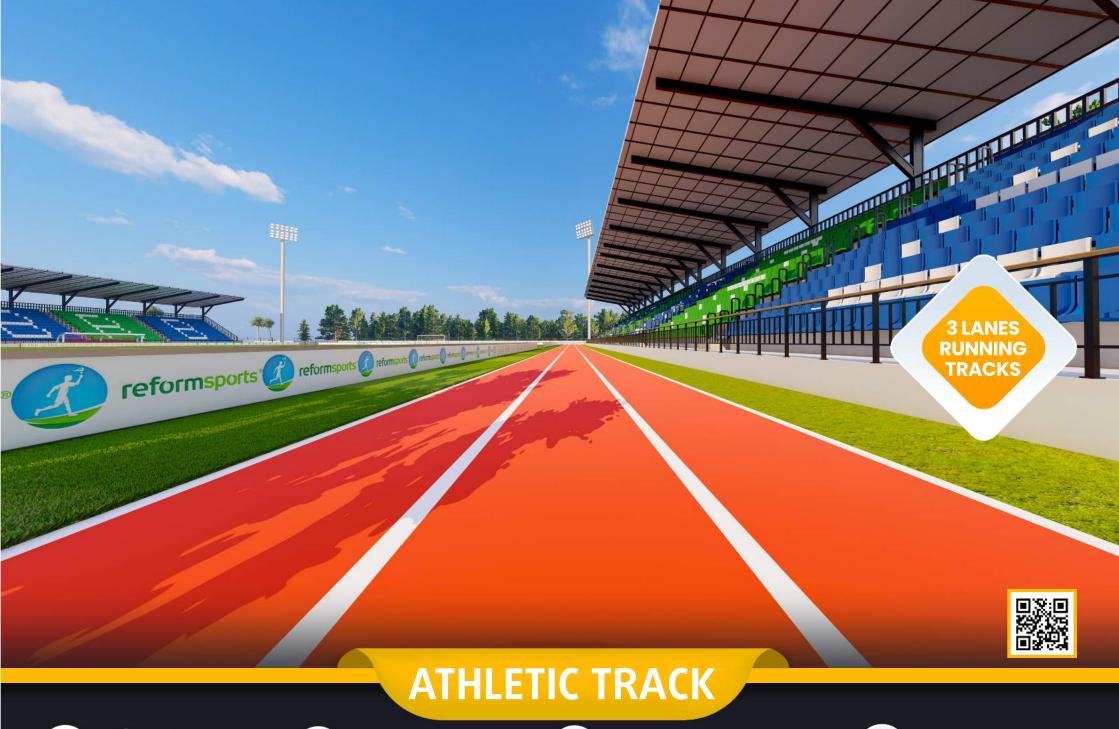

## **STADIUM**

- **STANDARD FOOTBALL FIELD**
- **2** ATHLETICS TRACK
- **3 TRIBUNES**
- **4** COMMON SPACE

#### TECHNICAL SPECIFICATIONS

- 0 14.000m2 Total construction area
- 0 600m2 indoor area
- 7.140m2 FIFA standards football field
- 1.320 m2 Tartan system running track
- 2000 seating capacity roofed tribunes
- 0 100 VIP Tribunes,
- 7 Protocol Tribunes
- Goal post and nets
- Corner poles
- Substitute benches
- Referee bench
- Ligthing system
- Led Score Board
- Fire system (Optional)
- Emergency alert system
- Ocar parking area for 40 cars
- Sound system (Optional)