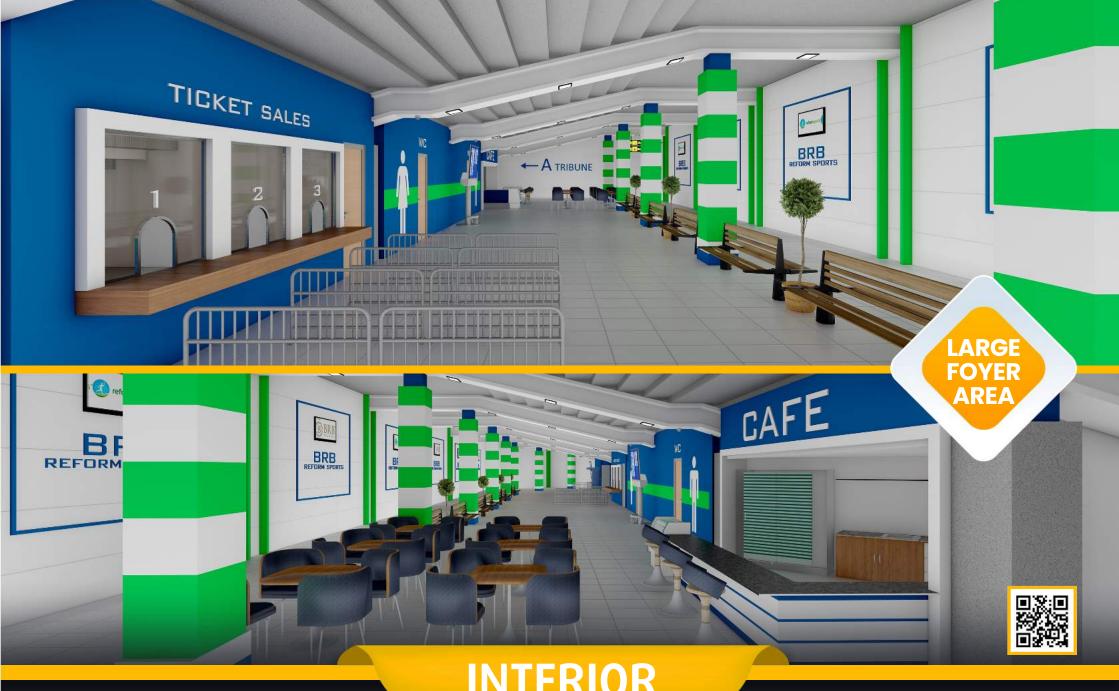

#### **LIVING** AREAS

- Cafeterias
- Fitnes center
- Locker rooms
- Referee locker rooms
- Public restrooms
- Disbaled restrooms
- Observers and representatives rooms
- Meeting rooms
- Facility supervisor room
- Staff rooms
- Security rooms
- Offices
- UPS room
- Electricity controlling room
- Camera System (Optional)
- Card access control system (Optional)
- Generator (Optional)