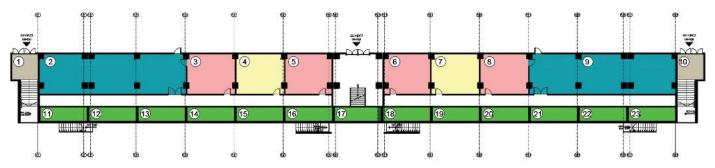

# FIRST FLOOR ARCHITECTURAL PLAN

|                 |    | COLOUR/ | SQUARE METERS/<br>MÈTRES CARRÉS | VENUE NAME/<br>NOM DU SITE           |                 |    | COLOUR/ | SQUARE METERS/<br>MÈTRES CARRÉS |                                      |
|-----------------|----|---------|---------------------------------|--------------------------------------|-----------------|----|---------|---------------------------------|--------------------------------------|
|                 | 1  |         | 11.90 m²                        | Audience Entry<br>Entrée du public   |                 | 15 |         | 12.00 m²                        | Technical Volume<br>Volume technique |
|                 | 2  |         | 106.00 m²                       | Fitness Center<br>Centre de fitness  |                 | 16 |         | 12.00 m²                        | Technical Volume<br>Volume technique |
|                 | 3  |         | 19.00 m²                        | Office<br>Bureau                     |                 | 17 |         | 12.00 m²                        | Technical Volume<br>Volume technique |
|                 | 4  |         | 19.00 m²                        | Technical Volume<br>Volume technique | SEVIRCI TRIBŪNŪ | 18 |         | 12.00 m²                        | Technical Volume<br>Volume technique |
| S               | 5  |         | 19.00 m²                        | Office<br>Bureau                     |                 | 19 |         | 12.00 m²                        | Technical Volume<br>Volume technique |
| SEYIRCI TRIBONO | 6  |         | 19.00 m²                        | Office<br>Bureau                     |                 | 20 |         | 12.00 m²                        | Technical Volume<br>Volume technique |
| IRCI            | 7  |         | 19.00 m²                        | Technical Volume<br>Volume technique |                 | 21 |         | 12.00 m²                        | Technical Volume<br>Volume technique |
| SEY             | 8  |         | 19.00 m²                        | Office<br>Bureau                     |                 | 22 |         | 12.00 m²                        | Technical Volume<br>Volume technique |
|                 | 9  |         | 106.00 m²                       | Fitness Center<br>Centre de fitness  |                 | 23 |         | 12.00 m²                        | Technical Volume<br>Volume technique |
|                 | 10 |         | 11.90 m²                        | Audience Entry<br>Entrée du public   |                 |    |         |                                 |                                      |
|                 | 11 |         | 12.00 m²                        | Technical Volume<br>Volume technique |                 |    |         |                                 |                                      |
|                 | 12 |         | 12.00 m²                        | Technical Volume<br>Volume technique |                 |    |         |                                 |                                      |
|                 | 13 |         | 12.00 m²                        | Technical Volume<br>Volume technique |                 |    |         |                                 |                                      |
|                 | 14 | ,       | 12.00 m²                        | Technical Volume<br>Volume technique |                 |    |         |                                 |                                      |

|                 | NUMBER/<br>NOMBRE | COLOUR/<br>COULEUR | SQUARE METERS/<br>MÈTRES CARRÉS | VENUE NAME/<br>NOM DU SITE                          |
|-----------------|-------------------|--------------------|---------------------------------|-----------------------------------------------------|
|                 | 1                 |                    | 55.00 m²                        | Reserve Bench Area<br>Zone de banc de<br>remplacant |
|                 | 2                 |                    | 55.00 m²                        | Reserve Bench Area<br>Zone de banc de<br>remplaçant |
|                 | 3                 |                    | 12.00 m²                        | Technical Volume<br>Volume technique                |
|                 | 4                 |                    | 12.00 m²                        | Technical Volume<br>Volume technique                |
| SÜNÜ            | 5                 |                    | 12.00 m²                        | Technical Volume<br>Volume technique                |
| TRIE            | 6                 |                    | 12.00 m²                        | Technical Volume<br>Volume technique                |
| MARATON TRIBÜNÜ | 7                 |                    | 12.00 m²                        | Technical Volume<br>Volume technique                |
| MAR             | 8                 |                    | 12.00 m²                        | Interview Area<br>Zone de reportage                 |
|                 | 9                 |                    | 12.00 m²                        | Interview Area<br>Zone de reportage                 |
|                 | 10                |                    | 12.00 m²                        | Technical Volume<br>Volume technique                |
|                 | 11                |                    | 12.00 m²                        | Technical Volume<br>Volume technique                |
|                 | 12                |                    | 12.00 m²                        | Technical Volume<br>Volume technique                |
|                 | 13                |                    | 12.00 m²                        | Technical Volume<br>Volume technique                |
|                 | 14                |                    | 12.00 m²                        | Technical Volume<br>Volume technique                |