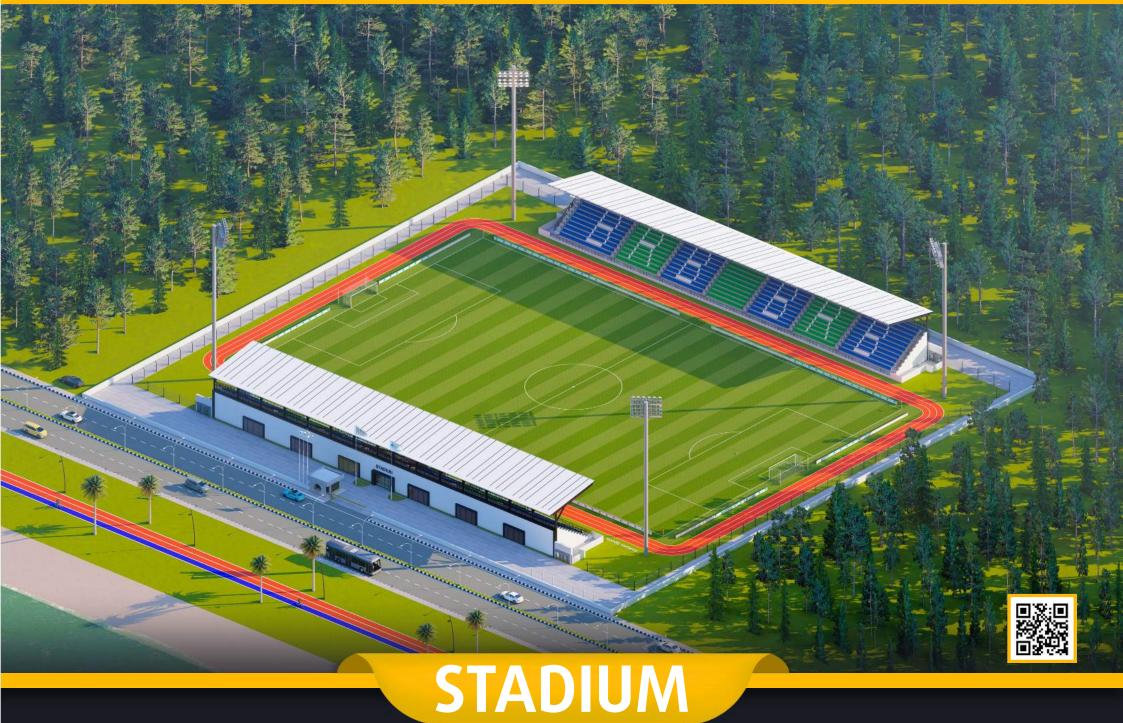

## SCENARIO 2

- FIFA Football Field and running track
- Large circulation area on the ground floor that can accommodate the general public.
- Overed Tribunes, technical rooms, cafes and offices.

2.000
SEATS
CAPACITY

SUITABLE FOR THE OLYMPIC GAMES