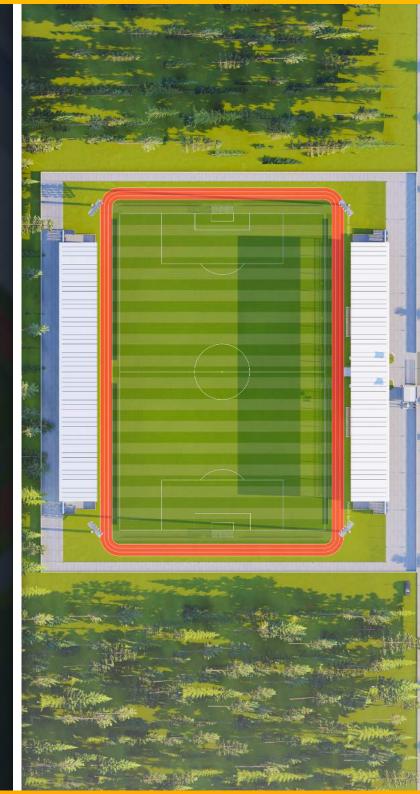

## **STADIUM**

- **STANDARD FOOTBALL FIELD**
- **2** ATHLETICS TRACK
- **3 TRIBUNES**
- **4** COMMON SPACE