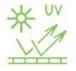

## **STADIUM**

- **STANDARD FOOTBALL FIELD**
- **2** ATHLETICS TRACK
- **3 TRIBUNES**
- **4** COMMON SPACE

#### TECHNICAL SPECIFICATIONS

- 0 14.000m2 Total construction area
- 0 600m2 indoor area
- 7.140m2 FIFA standards football field
- 1.320 m2 Tartan system running track
- 2000 seating capacity roofed tribunes
- 0 100 VIP Tribunes,
- 7 Protocol Tribunes
- Goal post and nets
- Corner poles
- Substitute benches
- Referee bench
- Ligthing system
- Led Score Board
- Fire system (Optional)
- Emergency alert system
- Ocar parking area for 40 cars
- Sound system (Optional)