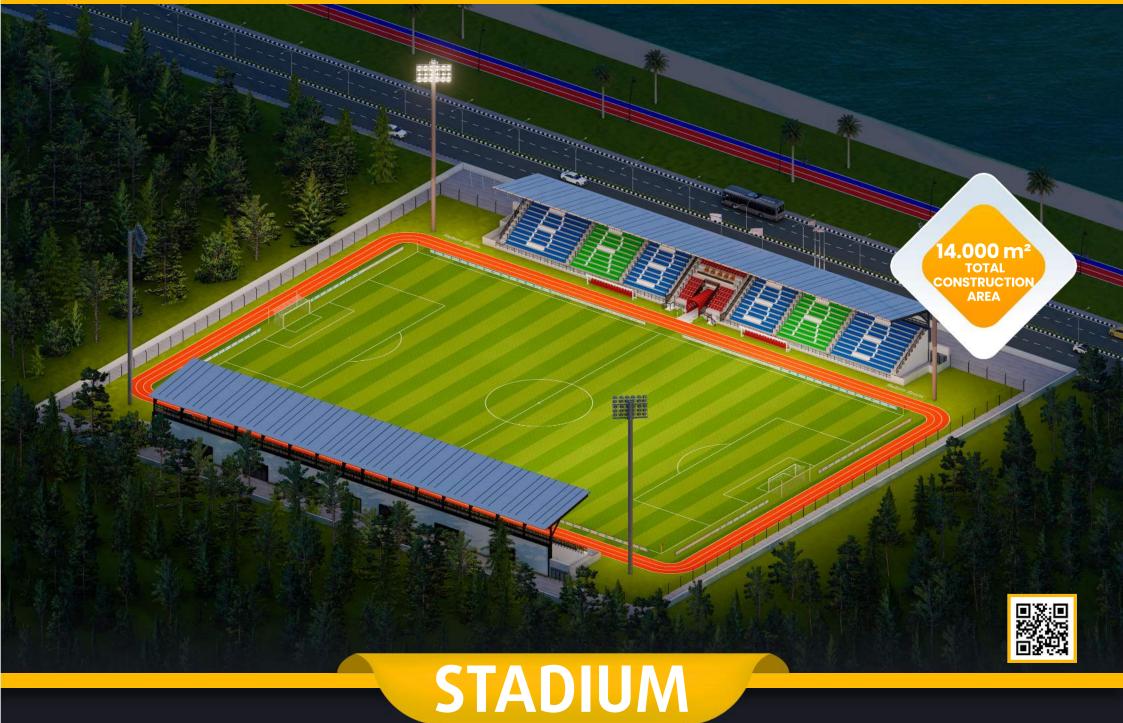

2.000 Seats Stadium
With Running Tracks

## SCENARIO 2

- FIFA Football Field and running track
- Large circulation area on the ground floor that can accommodate the general public.
- Overed Tribunes, technical rooms, cafes and offices.

2.000
SEATS
CAPACITY

#### TECHNICAL SPECIFICATIONS

- 0 14.000m2 Total construction area
- 0 600m2 indoor area
- 7.140m2 FIFA standards football field
- 1.320 m2 Tartan system running track
- 2000 seating capacity roofed tribunes
- 0 100 VIP Tribunes,
- 7 Protocol Tribunes
- Goal post and nets
- Corner poles
- Substitute benches
- Referee bench
- Ligthing system
- Led Score Board
- Fire system (Optional)
- Emergency alert system
- Ocar parking area for 40 cars
- Sound system (Optional)