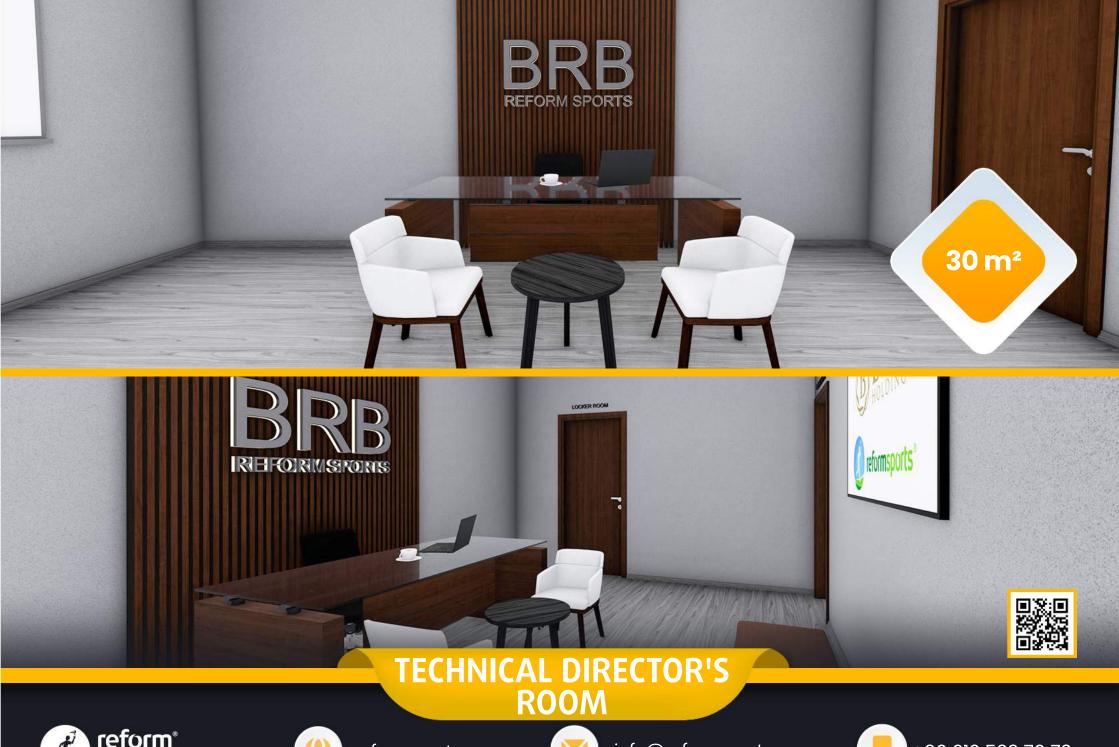

#### **LIVING** AREAS

- Cafeterias
- Fitnes center
- Locker rooms
- Referee locker rooms
- Public restrooms
- Disbaled restrooms
- Observers and representatives rooms
- Meeting rooms
- Facility supervisor room
- Staff rooms
- Security rooms
- Offices
- UPS room
- Electricity controlling room
- Camera System (Optional)
- Card access control system (Optional)
- Generator (Optional)