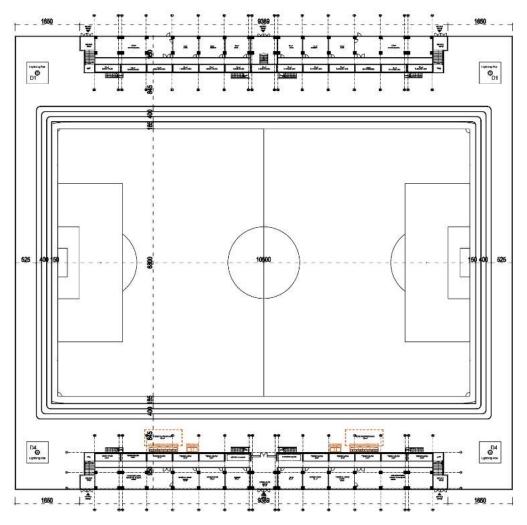

## **STADIUM**

- **STANDARD FOOTBALL FIELD**
- **2** ATHLETICS TRACK
- **3 TRIBUNES**
- **4** COMMON SPACE

#### TECHNICAL SPECIFICATIONS

- 0 14.000m2 Total construction area
- 0 600m2 indoor area
- 7.140m2 FIFA standards football field
- 1.320 m2 Tartan system running track
- 2000 seating capacity roofed tribunes
- 0 100 VIP Tribunes,
- 7 Protocol Tribunes
- Goal post and nets
- Corner poles
- Substitute benches
- Referee bench
- Ligthing system
- Led Score Board
- Fire system (Optional)
- Emergency alert system
- Ocar parking area for 40 cars
- Sound system (Optional)