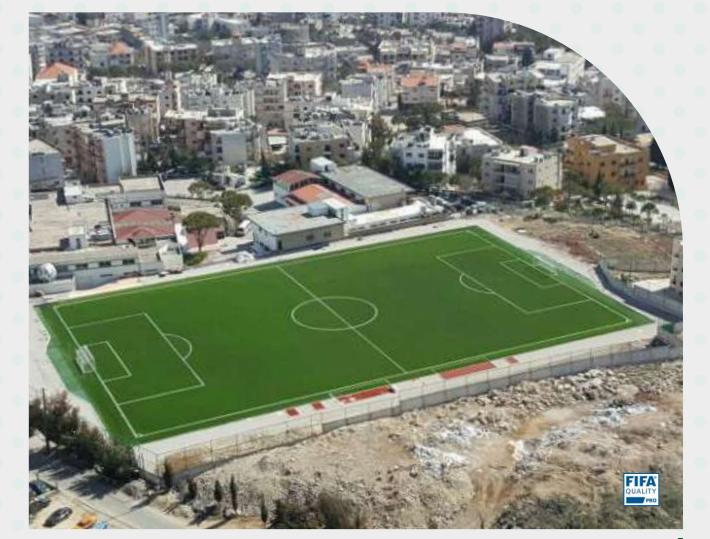

# FIELD CERTIFICATE

## STADE MUNICIPAL DE SIDI-MAAROUF CASABLANCA

FIFA is pleased to confirm that

**ULTRA S MONO 60 MM** 

REFORM SPORTS - REFORM SPOR SISTEMLERI

nas peen installed at
STADE MUNICIPAL DE SIDI-MAAROUF CASABLANCA - CASABLANCA (MOROCCO)

From 29 MARCH 2016 to 28 MARCH 2017 this installation has been certified according to the "FIFA QUALITY PROGRAMME FOR FOOTBALL TURF - FIFA QUALITY PRO".

Field No.

Zurich, 19 OCTOBER 2016