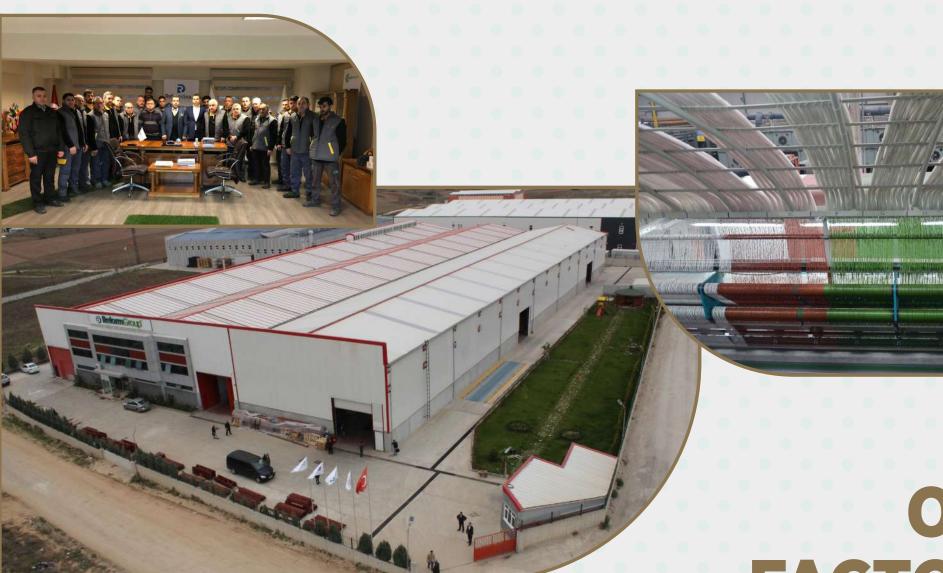

# REFERENCES

OUR FACTORY

In 90 countries more than 9000 facilities...

creates sports facilities

# **ABOUT US**

Reform Group is manufacturing, exporting, installing (turn-key basis) artificial grass and realising sports projects for more than 25 years.

With over 25 years' experience of our professional, well educated; production, sales and installing teams have realized more than 9.000 sports projects almost in all cities in Turkey and more than 90 countries around the world.

We have nine trademarks; Reformsports, Refrubber, Refyapı, Refturf, Reformequipments, Refziraat, Refkim, RMS and Reffloor.

Moreover, we manufacture the following products (mainly artificial grass / synthetic turf) in our factory Çorlu/Tekirdag. Our factory's manufacturing capacity is 13.000.000 m<sup>2</sup> per year consisting of four main production departments as below mentioned

- Artificial Grass: We manufacture all kinds of artificial grass for football, tennis, golf, basketball, cricket, hockey, multi sports landscaping and decorative turfs in our factory.
- Rubber Tiles: We have 300.000 m<sup>2</sup> production capacity in this department. We produce rubber tiles, rubber parquets, rubber rolls for sports surfaces, bedding for dairy farms and made up of EPDM or recycled SBR granules.
- Steel Construction: We built the steel construction for indoor or outdoor sports halls, as well as stock warehouses.
- Granules (SBR): We produce recycled SBR Granules used as infill materials for artificial grass pitches, running tracks and we have 30.000 tons of production capacity per year in our factory.