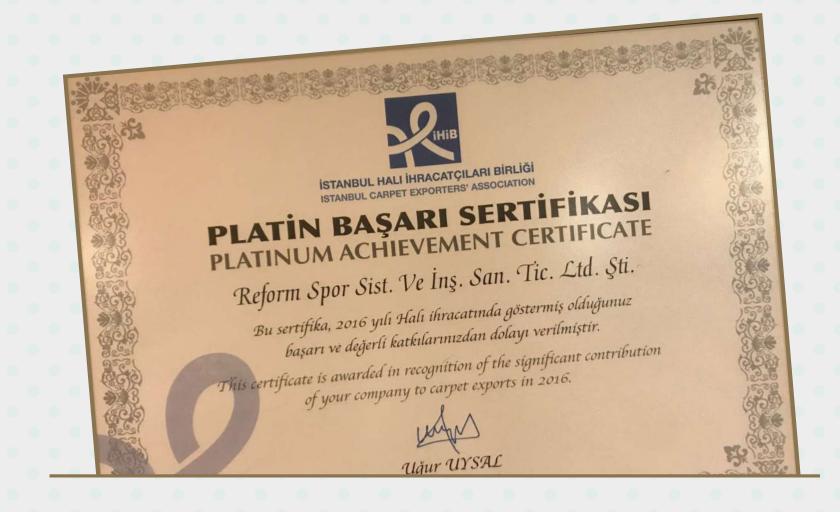

key

#### Fenerbahçe Şükrü Saraçoğlu Stadium/Istanbul-Turkey





Fenerbahçe Şükrü Saraçoğlu Stadium/Istanbul-Turkey











Essex Garden/England



Tarabya Üstay Mansions/Istanbul-Turkey































. Stage



3. Stage

























3. Stage









1. Stage

















1. Stage





3. Stage







Stage





3. Stage



1. Stage



3. Stage















3. Stage





1. Stage



3. Stage





1. Stage



3. Stage





I. Stage



3. Stage











Stage

































Stage



3 Stage





















2. Stage



1. Stage





2. Stage

















1. Stage





2. Stage













2. Stage



1. Stage





2. Stage













2. Stage



1. Stage





2. Stage











2. Stage





. . . . . .







































# FIELD CERTIFICATE

## STADE MUNICIPAL DE SIDI-MAAROUF CASABLANCA

FIFA is pleased to confirm that

**ULTRA S MONO 60 MM** 

REFORM SPORTS - REFORM SPOR SISTEMLERI

nas peen installed at
STADE MUNICIPAL DE SIDI-MAAROUF CASABLANCA - CASABLANCA (MOROCCO)

From 29 MARCH 2016 to 28 MARCH 2017 this installation has been certified according to the "FIFA QUALITY PROGRAMME FOR FOOTBALL TURF - FIFA QUALITY PRO".

Field No.

Zurich, 19 OCTOBER 2016



## FIELD CERTIFICATE

### MOGADISHU UNIVERCITY STADIUM

FIFA is pleased to confirm that RETURF SERIES GV LSR 60 MM-02

REFORM SPORTS - REFORM SPOR SISTEMLERI

NEFONINI SPONIS - NEFONINI SPONISIJEMILENI

has been installed at

MOGADISHU UNIVERSITY STADIUM - MOGADISHU (SOMALIA)

From 8 JUNE 2016 to 7 JUNE 2020 this installation has