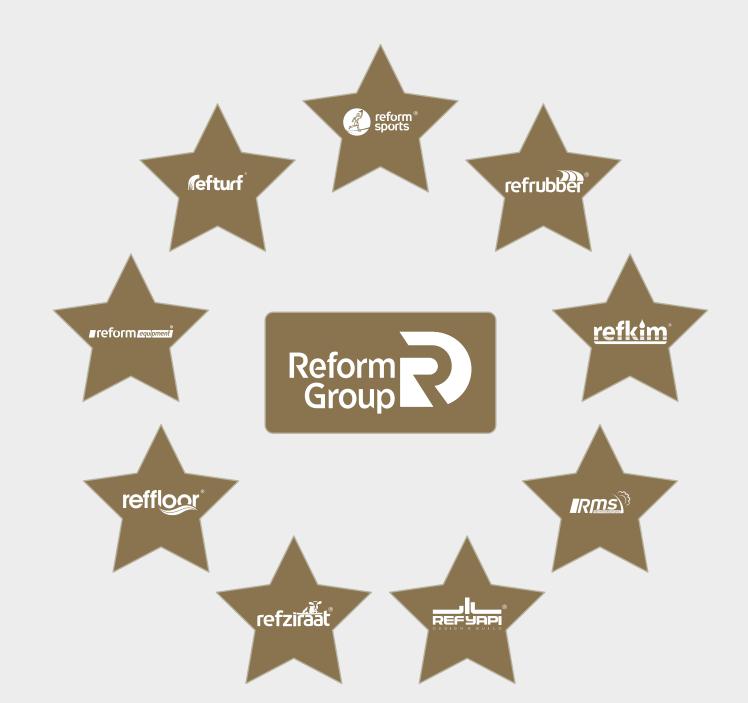

We have nine trademarks; Reformsports, Refrubber, Refyapı, Refturf, Reformequipments, Refziraat, Refkim, RMS and Reffloor.

Moreover, we manufacture the following products (mainly artificial grass / synthetic turf) in our factory Çorlu/Tekirdag. Our factory's manufacturing capacity is 13.000.000 m<sup>2</sup> per year consisting of four main production departments as below mentioned